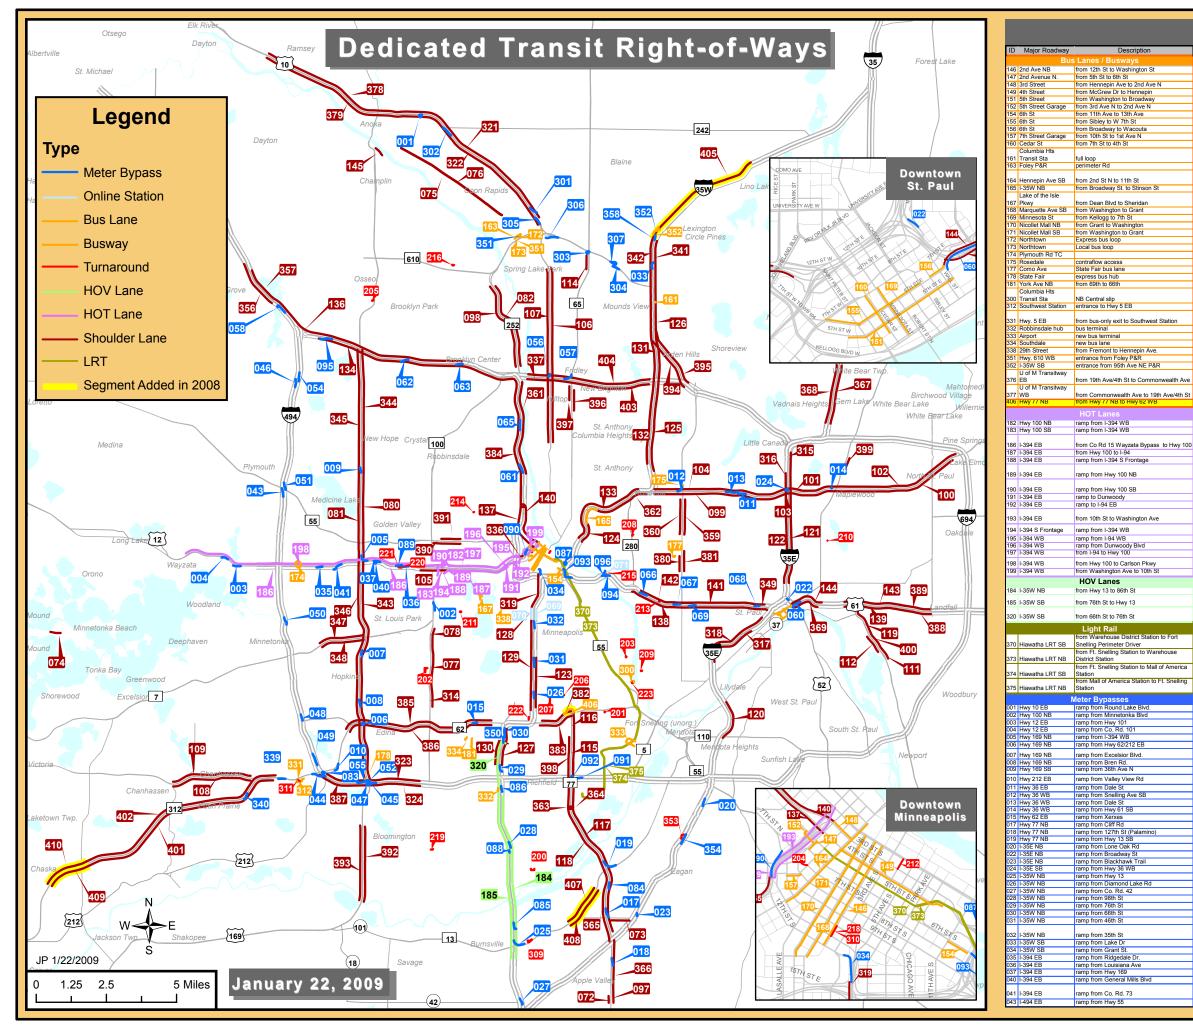

|                                           |                                              | Lo                                                       | ok-Up Tab                                                                                                  | le                       | e                                                                      |                                                                                 |  |
|-------------------------------------------|----------------------------------------------|----------------------------------------------------------|------------------------------------------------------------------------------------------------------------|--------------------------|------------------------------------------------------------------------|---------------------------------------------------------------------------------|--|
| ID Major Roadway Description              |                                              |                                                          |                                                                                                            |                          | ID Major Roadway Description                                           |                                                                                 |  |
| - 0                                       | )44                                          | Mete<br>I-494 EB                                         | r Bypasses Cont.<br>ramp from Hwy 5                                                                        | 137                      | I-94 EB                                                                | Ider Lanes Cont.<br>ramp to 4th St                                              |  |
| C                                         | )45                                          | I-494 EB<br>I-494 EB                                     | ramp from Hwy 169 NB<br>ramp from Bass Lake Rd/Co. Rd. 10                                                  | 138                      | I-94 EB<br>I-94 EB                                                     | from Hwy 280 to John Ireland<br>from Hwy 61 to McKnight                         |  |
| C                                         | )47                                          | I-494 EB<br>I-494 NB                                     | ramp from Hwy 169 SB<br>ramp from Hwy 62                                                                   | 140                      | I-94 WB<br>I-94 WB                                                     | ramp from 3rd St<br>from Snelling exit to Snelling entrance                     |  |
| C                                         | )49                                          | I-494 WB<br>I-494 WB                                     | ramp from Valley View Rd<br>ramp from Minnetonka Blvd                                                      | 142                      |                                                                        | from Western to Hwy 280<br>from McKnight Rd to Hwy 61                           |  |
| C                                         | )51                                          | I-494 WB<br>I-494 WB                                     | ramp from Hwy 55<br>ramp from Hwy 169 NB                                                                   | 144                      | I-94 WB<br>West River Rd NB                                            | from Mounds Blvd to 6th St<br>from Mill Pond to Hwy 169                         |  |
| C                                         | )54                                          | I-494 WB                                                 | ramp from Bass Lake Rd/Co. Rd. 10<br>ramp from Hwy 169 SB                                                  | 314                      | Hwy. 100 NB                                                            | from Benton Blvd. to Minnehaha Creek<br>from Hwy. 36 to I-694                   |  |
|                                           |                                              | I-494 WB                                                 |                                                                                                            |                          | I-35E NB                                                               |                                                                                 |  |
|                                           |                                              | I-694 WB<br>I-694 WB                                     | ramp from University Ave SB<br>ramp from Hwy 65                                                            | 316<br>317               | I-35E SB<br>I-35E NB                                                   | from Little Canada Road to Hwy. 36<br>from south of Randolph Ave to Grand A     |  |
|                                           |                                              | I-94 EB<br>I-94 EB                                       | ramp from Weaver Lake Rd<br>ramp from Pascal St                                                            |                          | I-35E SB<br>Hwy. 65 SB                                                 | from west of Kellogg Blvd to Randolph<br>Ave<br>from Franklin Ave to 26th St    |  |
|                                           |                                              | I-94 EB                                                  | ramp from EB 5th St                                                                                        | 321                      | Hwy. 10 WB                                                             | from south of Foley Blvd. to Thurston Av                                        |  |
| C                                         | 061                                          | I-94 EB<br>I-94 EB                                       | ramp from Dowling Ave<br>ramp from Co. Rd. 81                                                              | 322                      | Hwy. 10 EB<br>I-494 WB                                                 | from Thurston Ave to south of Foley Blv<br>from Bush Lake Road to Hwy. 212      |  |
| C                                         | 063                                          | I-94 EB<br>I-94 EB                                       | ramp from Brooklyn Blvd.<br>ramp from 53 Ave N SB                                                          | 324                      | I-494 EB<br>I-694 WB                                                   | from Hwy. 169 to east of Bush Lake Ros<br>from Main Street to Mississippi River |  |
| 0                                         | 66                                           | I-94 WB                                                  | ramp from Vandalia Ave<br>ramp from Snelling Ave                                                           | 341                      | I-35W NB                                                               | from County Road I to 95th Avenue                                               |  |
| C                                         | 68                                           | I-94 WB<br>I-94 WB                                       | ramp from Marion St                                                                                        | 343                      |                                                                        | from 95th Ave. to County Road I<br>from I-494 to Hwy. 55                        |  |
| C                                         | )84                                          | I-494 WB<br>Hwy 77 NB                                    | ramp from Hwy 5 EB<br>ramp from Diffley                                                                    | 345                      | Hwy. 169 NB<br>Hwy. 169 SB                                             | from 36th Ave. N. to I-694<br>from I-694 to 36th Ave. N.                        |  |
|                                           |                                              | I-35W NB<br>I-35W NB                                     | ramp from Cliff Rd<br>ramp from 82nd St                                                                    |                          | Hwy. 169 SB<br>Hwy. 7 WB                                               | from Hwy. 55 to I-494<br>from Hwy. 169 to Shady Oak Road                        |  |
| С                                         | )87                                          | I-35W SB<br>I-35W SB                                     | ramp from Hwy 122 WB<br>ramp from 98th St                                                                  | 348<br>349               | Hwy. 7EB                                                               | from Shady Oak Road to Hwy. 169<br>from John Ireland Blvd. to Western Ave.      |  |
| t                                         |                                              | 1-394 WB                                                 | ramp from Louisiana Ave.                                                                                   |                          | I-394 WB                                                               | from Linden Avenue to 394 HOV lane<br>entrance                                  |  |
| C                                         | 90                                           | I-394 WB<br>I-394 WB<br>I-494 WB                         | ramp from 10th St<br>ramp from 24th Ave                                                                    | 356                      | I-94 EB<br>I-94 WB                                                     | from Co Rd 30 to Weaver Lake Rd<br>from Weaver Lake Rd to Co Rd 30              |  |
| C                                         | 92                                           | I-494 WB                                                 | ramp from Hwy 77 NB                                                                                        | 359                      | Hwy 51 NB                                                              | from Hoyt Ave to County Rd B                                                    |  |
| С                                         | )94                                          | I-94 EB<br>I-94 EB                                       | ramp from 6th St<br>ramp from Huron Blvd                                                                   |                          | I-94 WB                                                                | From County Rd B to Hoyt Ave<br>from Dowling Ave to I-694                       |  |
| T                                         |                                              | I-94 EB<br>I-94 WB                                       | ramp from Hemlock Ln<br>ramp from Huron Blvd                                                               | 362<br>363               | I-35W/Hwy 36 EB<br>Hwy. 77 SB                                          | from Stinson to Cleveland<br>from I-494 to Old Shakopee Rd                      |  |
| T                                         |                                              | Hwy 10 WB                                                | ramp from Foley Blvd                                                                                       | 364                      | Hwy. 77 NB                                                             | from Old Shakopee Rd to 73rd St                                                 |  |
| 3                                         | 302                                          | Hwy 10 EB                                                | ramp from Hwy 242                                                                                          | 365                      | Hwý. 77 SB                                                             | from Hwy 13 to I-35E                                                            |  |
|                                           | _                                            | Hwy 10 EB<br>Hwy 10 EB                                   | ramp from Hwy 65<br>ramp from Co Rd J                                                                      | 366<br>367               | Hwy. 77 NB<br>I-35E NB                                                 | from 138th St to I-35E<br>from County Rd. E to Hwy. 96                          |  |
| 3                                         | ,04<br>305                                   | Hwy 10 EB<br>Hwy 10 EB                                   | ramp from Co Rd J<br>ramp from Foley                                                                       | 367<br>368               |                                                                        | from County Rd. E to Hwy. 96<br>from Hwy. 96 to County Rd. E                    |  |
|                                           |                                              | Hwy 10 EB                                                | ramp from University                                                                                       | 369                      |                                                                        | from Hwy. 52 to Mounds Blvd.                                                    |  |
|                                           |                                              | Hwy 10 WB<br>I-94 EB                                     | ramp from Co Rd J<br>ramp from 6th St, extension                                                           | 378<br>379               | Hwy. 10<br>Hwy. 10                                                     | from Thurston to Armstrong<br>from Armstrong to Thurston                        |  |
| 3                                         | 339                                          | Hwy. 5 EB                                                | ramp from Mitchell Road                                                                                    | 380                      | Hwy. 51-Snelling<br>Ave.                                               | from Como to Pierce Butler                                                      |  |
| з                                         | 340                                          | Hwy. 312 EB                                              | ramp from Eden Prairie Road                                                                                | 381                      | Hwy. 51-Snelling<br>Ave.                                               | from Pierce Butler to Como                                                      |  |
|                                           |                                              | I-35W SB<br>I-35E NB                                     | ramp from 66th Street<br>ramp from Pilot Knob Road                                                         | 382<br>383               | Hwy. 62<br>Hwy. 62                                                     | from Hwy. 77 to Portland<br>from Portland to Hwy. 77                            |  |
| Г                                         |                                              | I-35W SB                                                 | ramp from 95th Ave NE                                                                                      | 384                      | 1-94                                                                   | from Shingle Creek Pkwy to 7th Street<br>exit                                   |  |
| ľ                                         |                                              | C                                                        | Online Stations                                                                                            | 385                      | Hwy. 62                                                                | from Penn to Hwy. 212                                                           |  |
| C                                         | 070                                          | I-35W NB<br>I-35W SB                                     | at Lake St<br>at Lake St                                                                                   | 386<br>387               |                                                                        | from Hwy. 212 to Penn<br>from Hwy. 5 to Hwy. 169                                |  |
| C                                         | 071                                          | I-94 WB                                                  | at Huron Station                                                                                           | 388<br>389               | I-94<br>I-94                                                           | from McKnight to Century<br>from Century to beyond McKnight                     |  |
|                                           |                                              | Cedar Ave SB                                             | from 138th to 140th                                                                                        | 390                      | Hwy 55 EB                                                              | from Hwy 100 to Theodore Wirth Pkwy                                             |  |
|                                           | _                                            | Cliff Rd WB<br>Co. Rd. 15 WB                             | from I-35E to Nichols Rd<br>from Casco Point Rd to Co Rd 51                                                | 391<br>392               | Hwy 55 WB<br>Hwy 169 NB                                                | from Theodore Wirth Pkwy to Schaper F<br>from MN River to Anderson Lakes Pkwy   |  |
| С                                         | )75                                          | EB                                                       | from 9th Ave to Avocet                                                                                     | 393                      | Hwy 169 SB                                                             | from Anderson Lakes Pkwy to MN River                                            |  |
| c                                         |                                              | Coon Rapids Blvd<br>WB                                   | from Avocet to 9th Ave                                                                                     | 394                      | Hwy 10 EB                                                              | from I-35W to I-694                                                             |  |
| C                                         | )77                                          | Hwy 100 NB                                               | from Minnehaha creek to Excelsior Blvd                                                                     | 395                      | Hwy 10 WB                                                              | from I-694 to I-35W                                                             |  |
| С                                         | 078                                          | Hwy 100 NB                                               | from Excelsior Blvd to 36th St                                                                             | 396                      | Hwy 65 NB                                                              | from 46th Ave to 52nd Ave                                                       |  |
| Г                                         |                                              | Hwy 169 NB                                               | from Hwy 55 to 36th Ave N                                                                                  |                          | Hwy 65 SB                                                              | from 53rd Ave to 45th Ave                                                       |  |
| t                                         |                                              | Hwy 169 SB                                               | from 36 Ave N to Hwy 55                                                                                    |                          | Hwy 77 SB                                                              | from 66th St to I-494                                                           |  |
| f                                         |                                              | ,                                                        |                                                                                                            |                          | Hwy 61 NB                                                              | from Co Rd C to Beam Ave                                                        |  |
|                                           |                                              | Hwy 252 NB                                               | from 66th Ave to Hwy. 610                                                                                  | 400                      | Hwy 61 NB                                                              | Burns Ave                                                                       |  |
|                                           |                                              | Cedar Ave NB<br>Hwy 252 SB                               | from 140th St to 138th St<br>from Hwy. 610 to 66th                                                         |                          | Hwy 212 EB<br>Hwy 212 WB                                               | from Hwy 5 to Hwy 41<br>from Hwy 41 to Hwy 5                                    |  |
| С                                         | )99                                          | Hwy 36 EB<br>Hwy 36 EB                                   | from I-35W to RR west of I-35E<br>from RR west of I-35E to I-694                                           | 403                      | I-694 EB<br>I-694 WB                                                   | from I-94 to I-35W<br>from I-35W to I-94                                        |  |
| 1                                         | 101                                          | Hwy 36 WB<br>Hwy 36 WB                                   | from Edgerton to I-35E<br>from I-694 to Edgerton                                                           | <mark>405</mark>         | I-35W<br>Hwy 13 WB                                                     | from Lake Drive to 95th Ave<br>from Diffley Road to West River Hills Rd         |  |
| 1                                         | 103                                          | Hwy 36 WB                                                | from I-35E to RR west of I-35E                                                                             | 408                      | Hwy 13 EB                                                              | Road                                                                            |  |
| 1                                         | 04<br>05                                     | Hwy 36 WB<br>Hwy 394 EB                                  | from RR west of I-35E to I-35W<br>from Xenia Ave to Hwy 100                                                | 409<br>410               | Hwy 212 EB<br>Hwy 212 WB                                               | from Engler Rd to Hwy 41<br>from Hwy 41 to Engler Rd                            |  |
| 1                                         | 06                                           | Hwy 47 NB<br>Hwy 47 SB                                   | from 37th Ave to 85th Ave<br>from 85th to 37th                                                             |                          |                                                                        | Turnarounds                                                                     |  |
| 1                                         | 108                                          | Hwy 5 EB                                                 | from Market Blvd to Fuller Road                                                                            | 201                      | 104th St<br>34th Ave S                                                 | at 3rd Av S.<br>turnaround at Hwy 62                                            |  |
| 1                                         | 111                                          | Hwy 5 WB<br>Hwy 61 NB                                    | from Fuller Road to Market Blvd<br>half mile approaching Lower Afton Rd                                    | 203                      | 44th Street<br>46th Ave S                                              | at Brookside<br>at 43rd St                                                      |  |
| 1                                         | 14                                           | Hwy 61 SB<br>Hwy 65 SB                                   | half mile approaching Lower Afton Rd.<br>from 89th Ave NE to 85th Ave NE                                   | 205                      | 7th Street Garage<br>85th Ave P&R                                      | interior loop                                                                   |  |
| 1                                         | 16                                           | Hwy 77 NB<br>Hwy 77 NB<br>Hwy 77 NB                      | from 73rd St to 66th St<br>from 66th St to Hwy 62<br>from I-35E to Old Shakopee Rd                         | 207                      | Bloomington Ave S<br>Chicago Ave<br>Como Ave                           | turnaround at 54th St<br>at 56th St<br>turnaround at Eustis                     |  |
| 1                                         | 18                                           | Hwy 77 SB                                                | from Old Shakopee Rd to Hwy 13                                                                             | 209                      | Ford Parkway<br>Forest Street                                          | turnaround at Eustis<br>turnaround at Ford Plant<br>turnaround at Wheelock      |  |
| 1                                         | 20                                           | Hwy 61 NB<br>I-35E NB<br>I-35E NB                        | from 1/2 mi south to Burns Ave<br>from Hwy 13 to Hwy 110<br>from Cuyuga Bridge to Hwy 36                   | 211                      | Forest Street<br>France<br>Gateway Ramp                                | at 301/2 St (Lake St)                                                           |  |
|                                           | 22                                           | I-35E SB<br>I-35W NB                                     | from Hwy 36 to Cayuga Bridge<br>from 57th St to 44th                                                       | 213                      | Gilbert St<br>Golden Valley Rd                                         | at Prior Ave<br>at Xerxes                                                       |  |
|                                           | 24                                           | I-35W NB<br>I-35W NB                                     | from 8th St. SE to Johnson St.<br>from Co. Rd. C to I-694                                                  | 215                      | Huron Blvd<br>Hwy 610/Noble P&R                                        | turnaround at I-94                                                              |  |
| 1                                         |                                              | I-35W NB                                                 | from I-694 to Co. Rd. I                                                                                    | 218                      | Leamington Ramp                                                        | upper level                                                                     |  |
| 111                                       |                                              | I-35W NB                                                 | from 76th St to 66th St                                                                                    |                          | Loehmans Plaza<br>Louisiana Transit                                    | Lohman Plaza Access                                                             |  |
| 1111                                      | 27                                           | 1 2514/ 00                                               | from 26th St. to Lake St                                                                                   |                          | Center<br>Mall of America                                              | bus terminal                                                                    |  |
| 1<br>1<br>1<br>1<br>1<br>1                | 27<br>28<br>29                               | I-35W SB<br>I-35W SB                                     | from 35th St to 60th                                                                                       |                          |                                                                        |                                                                                 |  |
| 1<br>1<br>1<br>1<br>1<br>1<br>1<br>1      | 27<br>28<br>29<br>30                         | I-35W SB<br>I-35W SB<br>I-35W SB                         | from 66th St to 76th St<br>from Co. Rd. I to I-694                                                         | 222<br>223               | Nicollet Ave<br>Veterens Home                                          | at 62nd St                                                                      |  |
| 1<br>1<br>1<br>1<br>1<br>1<br>1<br>1<br>1 | 27<br>28<br>29<br>30<br>31<br>32<br>33       | I-35W SB<br>I-35W SB<br>I-35W SB<br>I-35W SB<br>I-35W SB | from 66th St to 76th St<br>from Co. Rd. I to I-694<br>from I-694 to Co. Rd. C<br>from Hwy 280 to 8th St SE | 222<br>223<br>309<br>310 | Nicollet Ave<br>Veterens Home<br>Burnsville Station<br>Leamington Ramp | lower level                                                                     |  |
|                                           | 27<br>28<br>29<br>30<br>31<br>32<br>33<br>34 | I-35W SB<br>I-35W SB<br>I-35W SB<br>I-35W SB             | from 66th St to 76th St<br>from Co. Rd. I to I-694<br>from I-694 to Co. Rd. C                              | 222<br>223<br>309<br>310 | Nicollet Ave<br>Veterens Home<br>Burnsville Station                    |                                                                                 |  |