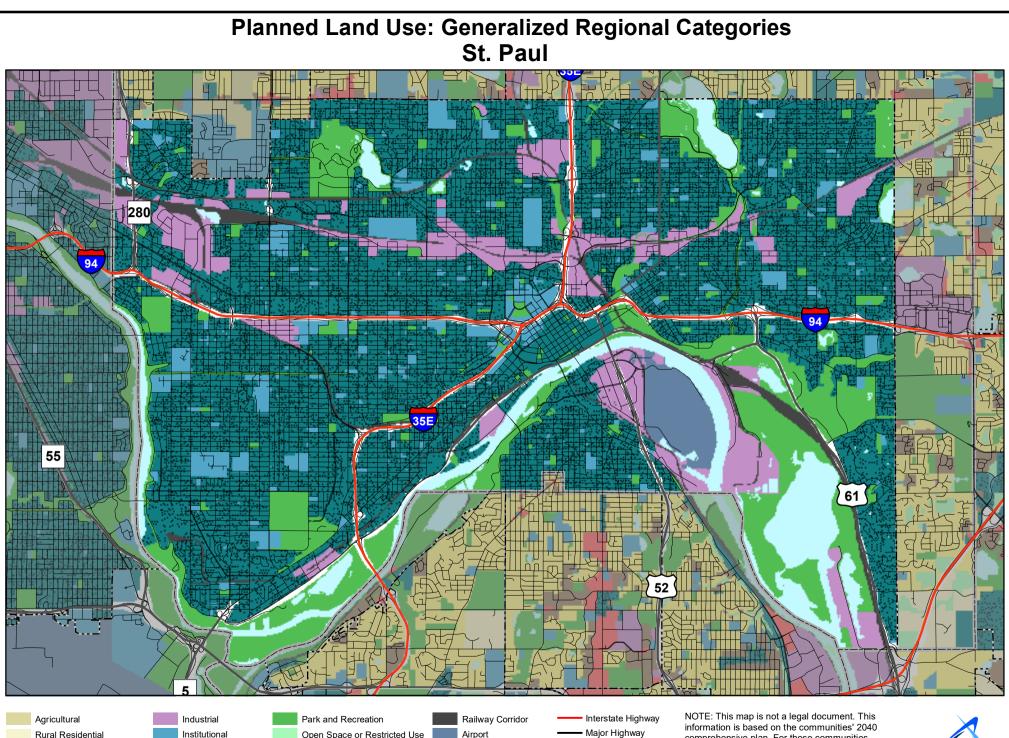

Agricultural Rural Residential Single Family Residential Multi-Family Residential Commercial

Open Space or Restricted Use Open Water Major Vechicular Right-of-Way 1

estricted Use Airport Vacant or No 1 inch = 1.219 miles

Railway Corridor Interstate Highway Airport Major Highway Vacant or No Data Local Roads ----- Community Boundary

NOTE: This map is not a legal document. This information is based on the communities' 2040 comprehensive plan. For those communities where a 2040 comprehensive plan has not been adopted, data reflects their 2030 Comprehensive Plan, For exact planned land use information, please contact the community.

March 2019