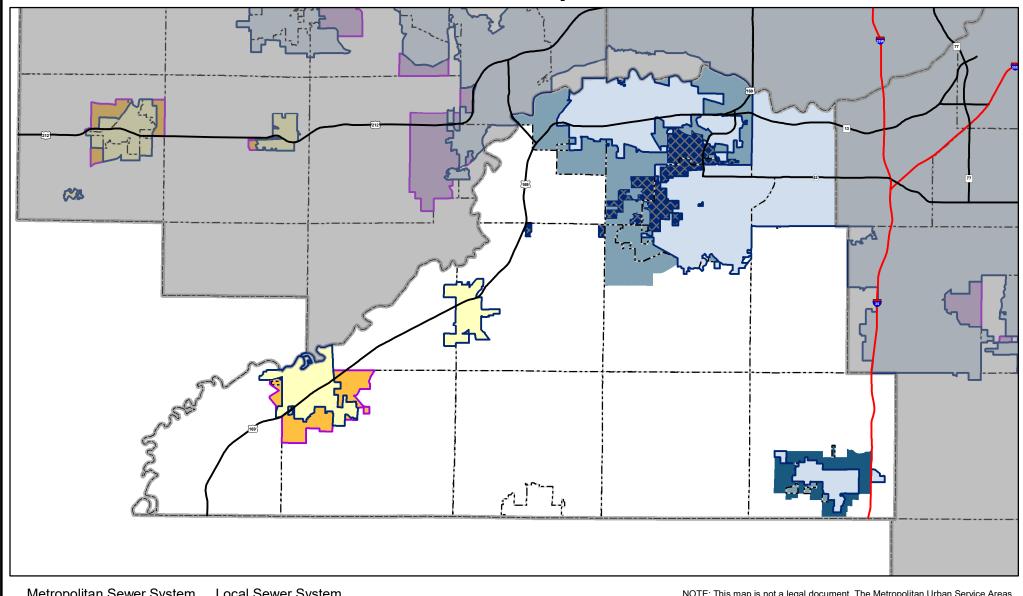

## 2020, 2030 and 2040 Metropolitan Urban Service Area Scott County

NOTE: This map is not a legal document. The Metropolitan Urban Service Areas (MUSA) shown are compiled from each community's 2040 and 2030 comprehensive plan and subsequent plan amendments. For those communities where a 2040 comprehensive plan has not been reviewed and incorporated into GIS, data reflects their 2030 comprehensive plan. Areas defined as "Undesignated MUSA" designate areas where an agreed upon acreage between the community and the Council will be added to the 2020 MUSA. For exact MUSA information, please contact the community.

Sept. 2018

<sup>\*\*</sup> Shakopee Mdewakanton Sioux Community (SMSC)