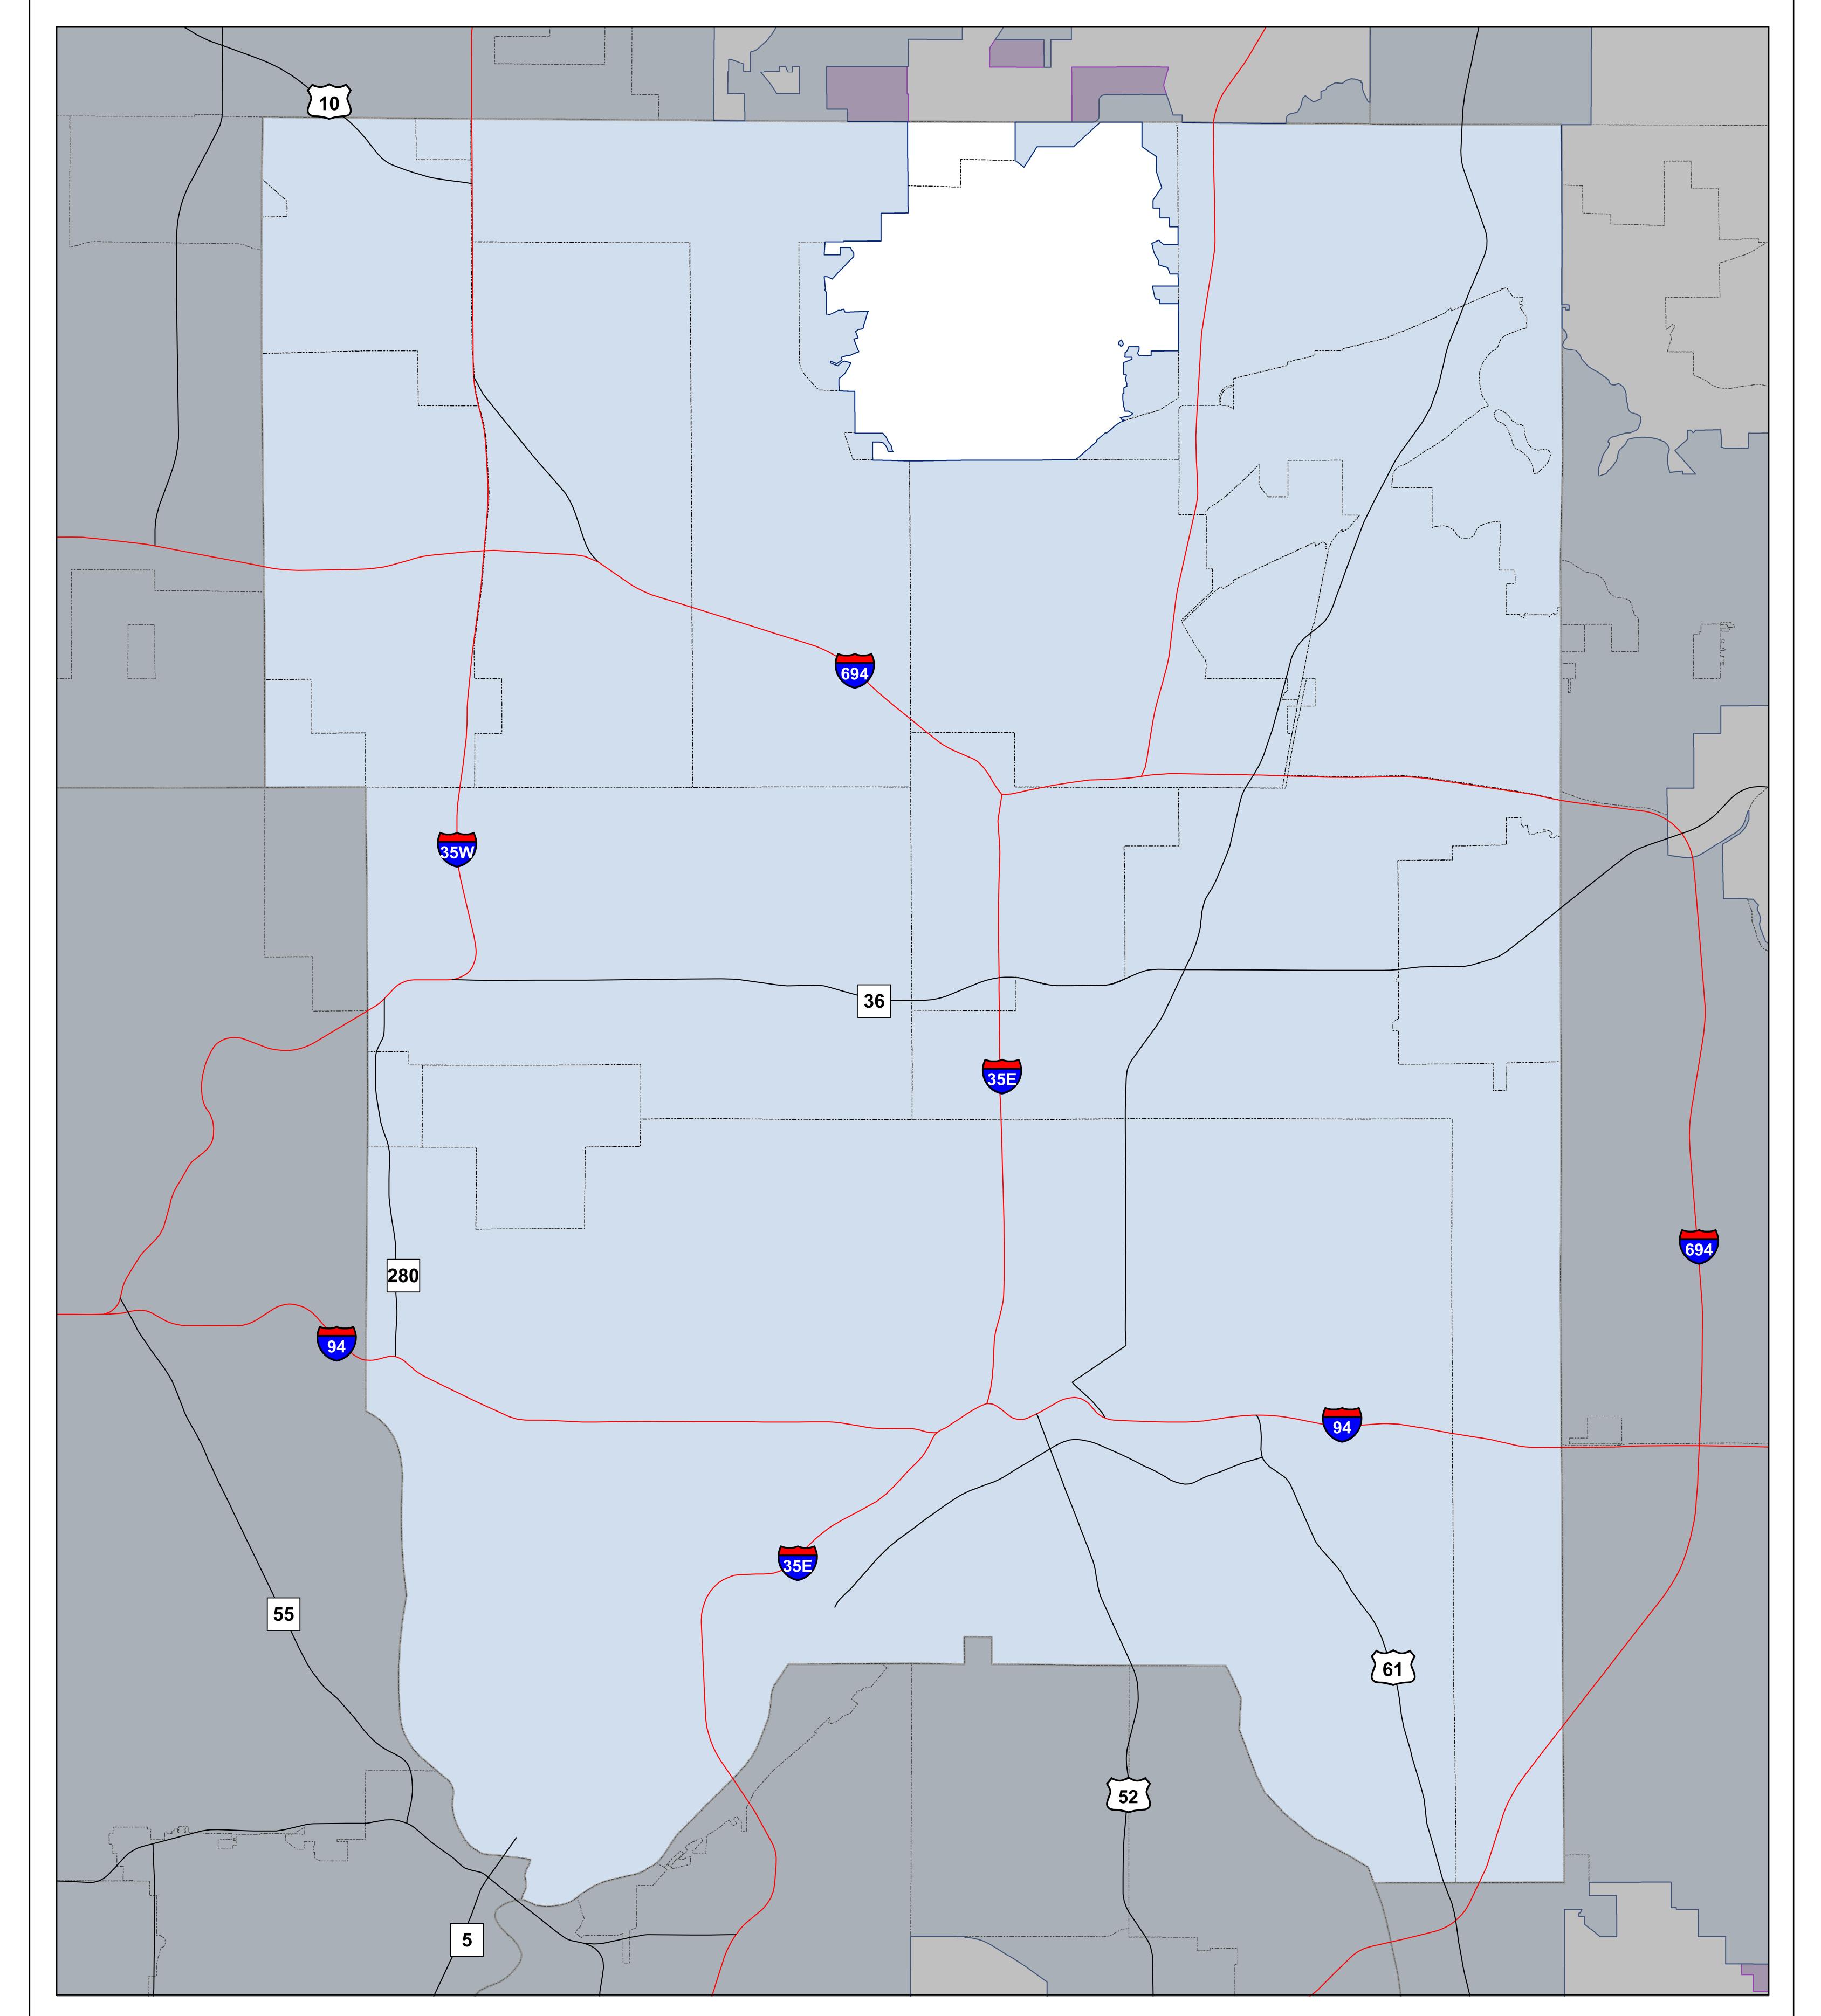

## 2020, 2030 and 2040 Metropolitan Urban Service Area Ramsey County

## 1 inch = 0.473485 miles

NOTE: This map is not a legal document. The Metropolitan Urban Service Areas (MUSA) shown are compiled from each community's 2040 and 2030 comprehensive plan and subsequent plan amendments. For those communities where a 2040 comprehensive plan has not been reviewed and incorporated into GIS, data reflects their 2030 comprehensive plan. Areas defined as "Undesignated MUSA" designate areas where an agreed upon acreage between the community and the Council will be added to the 2020 MUSA. For exact MUSA information, please contact the community.

Sept. 2018