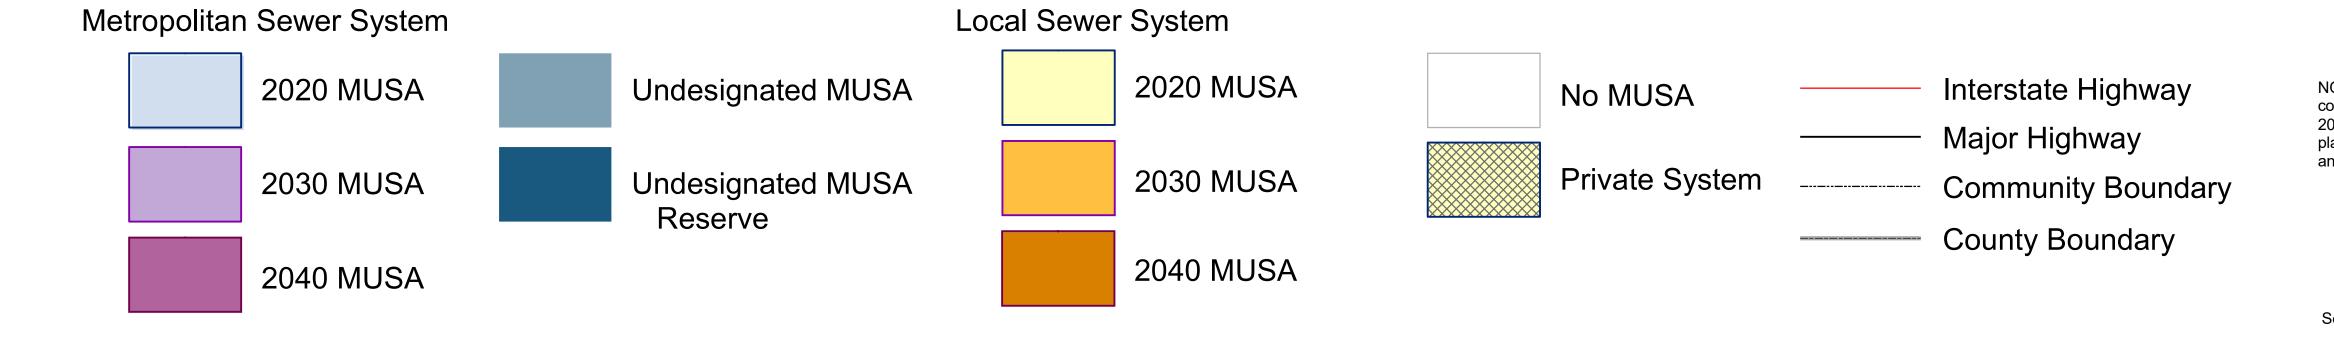

## 2020, 2030 and 2040 Metropolitan Urban Service Area Ramsey County

## 1 inch = 0.473485 miles

NOTE: This map is not a legal document. The Metropolitan Urban Service Areas (MUSA) shown are compiled from each community's 2040 and 2030 comprehensive plan and subsequent plan amendments. For those communities where a 2040 comprehensive plan has not been reviewed and incorporated into GIS, data reflects their 2030 comprehensive plan. Areas defined as "Undesignated MUSA" designate areas where an agreed upon acreage between the community and the Council will be added to the 2020 MUSA. For exact MUSA information, please contact the community.