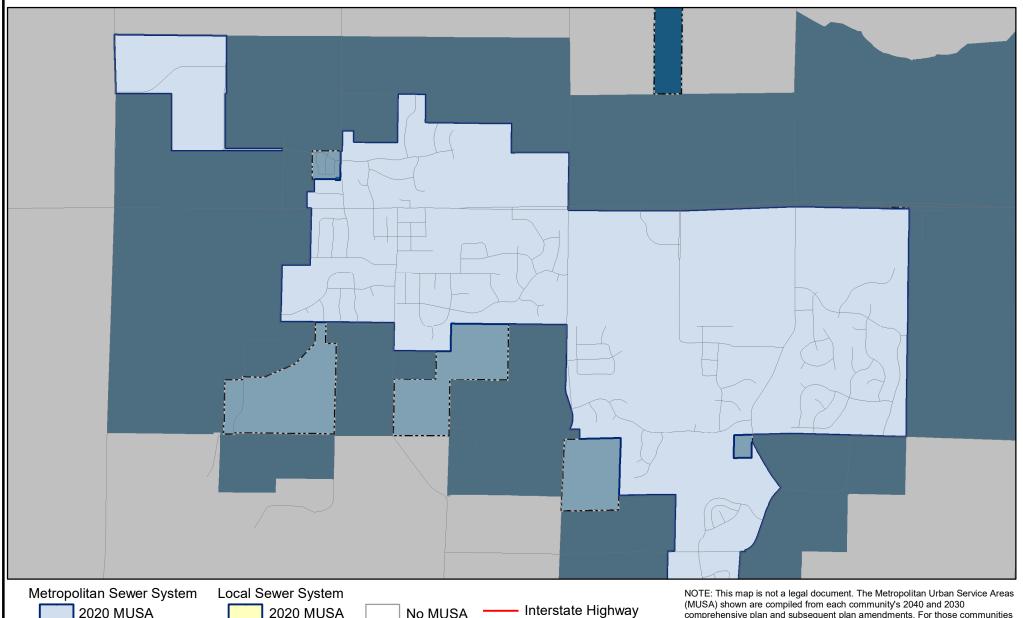

## 2020, 2030 and 2040 Metropolitan Urban Service Area Elko New Market

NOTE: This map is not a legal document. The Metropolitan Urban Service Areas (MUSA) shown are compiled from each community's 2040 and 2030 comprehensive plan and subsequent plan amendments. For those communities where a 2040 comprehensive plan has not been reviewed and incorporated into GIS, data reflects their 2030 comprehensive plan. Areas defined as "Undesignated MUSA" designate areas where an agreed upon acreage between the community and the Council will be added to the 2020 MUSA. For exact MUSA information, please contact the community.

Sept. 2018

<sup>\*\*</sup> Shakopee Mdewakanton Sioux Community (SMSC)