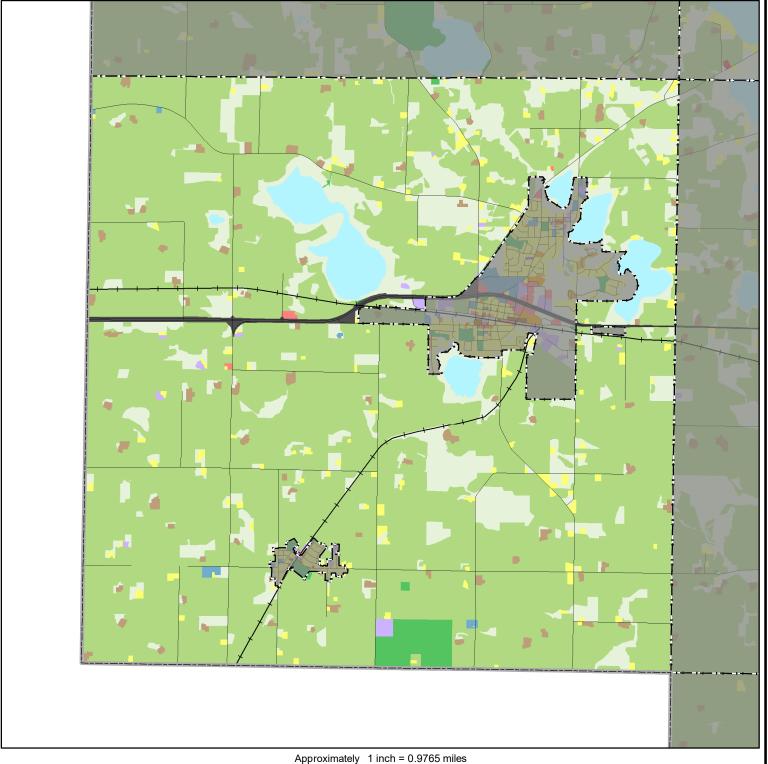

## 2016 Generalized Land Use

## **Young America Township**

## 2016 Land Use Classes Single Family Residential Multifamily Residential Mixed Use Industrial Agricultural Transportation Agricultural Activities Multifamily Mixed-Use Residential Industrial and Utility Farmstead Major Highway Mixed-Use Industrial Manufactured Housing Park Extractive Major Railway Other Mixed-Use Commercial Park and Recreation Single Family, Detached Commercial Undeveloped Airport or Airstrip Park, Recreation, or Preserve Retail and Other Commercial Institutional Single Family, Attached Institutional

Land Use Data Sources: 2016 State of Minnesota Aerial Imagery • 2010 Generalized Land Use Delineations • NCompass Technologies Road Centerline Data 2016 Parcel Data from all Seven Metropolitan Counties • Internet Resources • Field Checks • Community Feedback