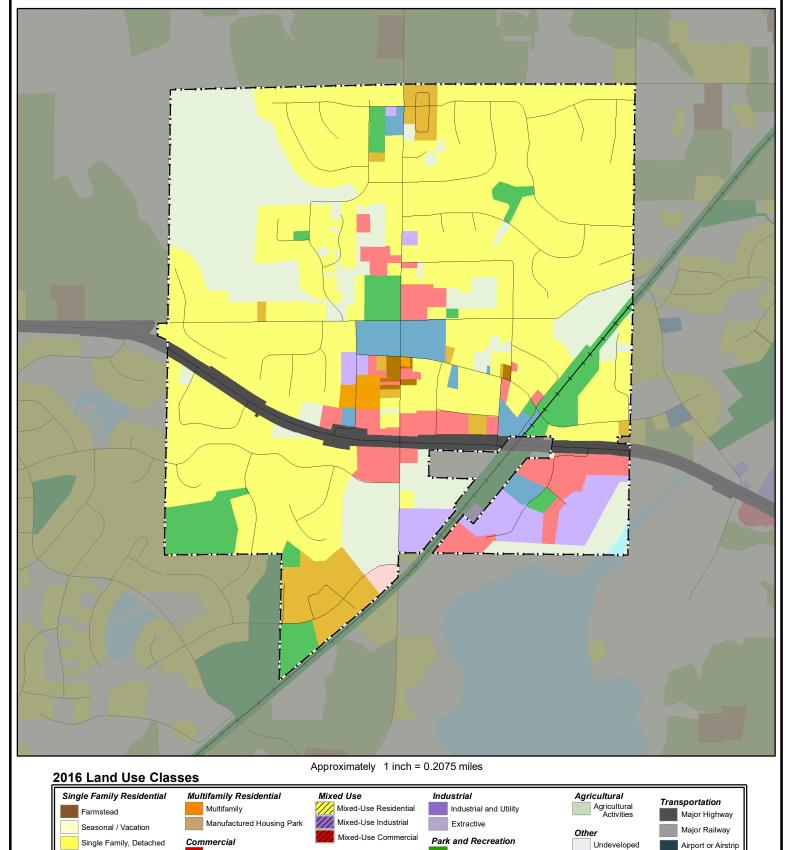

## 2016 Generalized Land Use

## St. Bonifacius

Land Use Data Sources: 2016 State of Minnesota Aerial Imagery • 2010 Generalized Land Use Delineations • NCompass Technologies Road Centerline Data 2016 Parcel Data from all Seven Metropolitan Counties • Internet Resources • Field Checks • Community Feedback