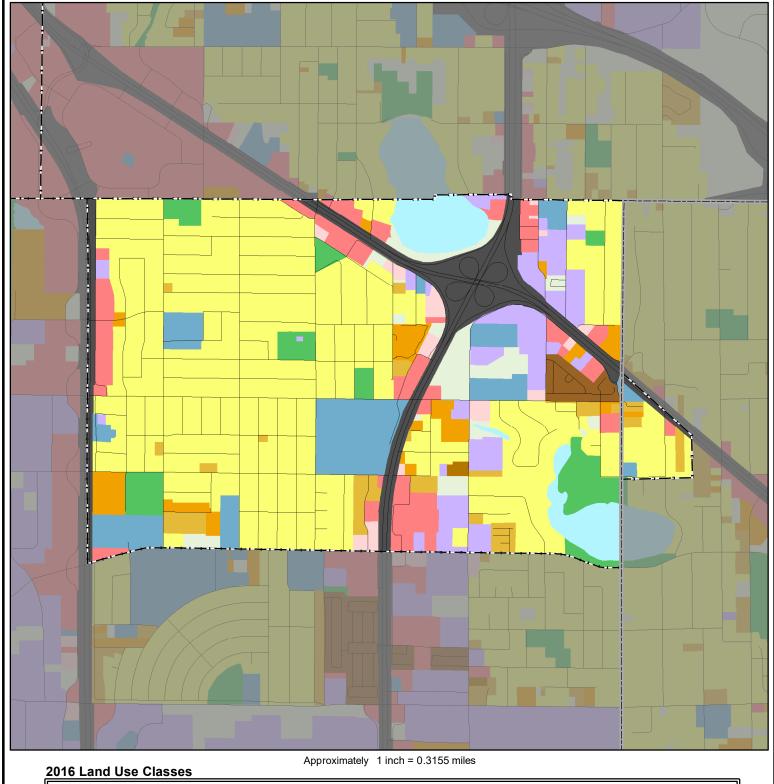

## 2016 Generalized Land Use

## **Spring Lake Park**

Single Family Residential Multifamily Residential Mixed Use Multifamily Farmstead Manufactured Housing Park Single Family, Detached Commercial

Retail and Other Commercial Office

## Mixed-Use Residential Mixed-Use Industrial

Mixed-Use Commercial Institutional

Industrial Industrial and Utility Extractive

Park and Recreation Park, Recreation, or Preserve Golf

Agricultural Agricultural Activities

Other Undeveloped Open Water

Transportation Major Highway Major Railway

Airport or Airstrip

Land Use Data Sources: 2016 State of Minnesota Aerial Imagery • 2010 Generalized Land Use Delineations • NCompass Technologies Road Centerline Data 2016 Parcel Data from all Seven Metropolitan Counties • Internet Resources • Field Checks • Community Feedback

Institutional

Map Printed March 2018

Single Family, Attached

─ · · City and Township Boundaries

Roads --- NCompass, April 2016