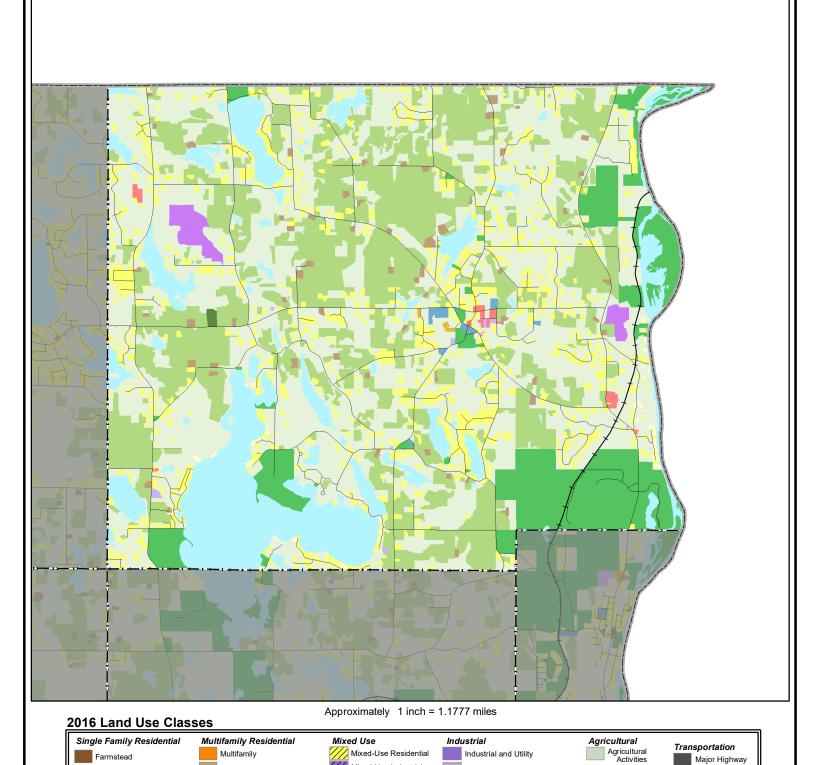

## 2016 Generalized Land Use

## Scandia

Land Use Data Sources: 2016 State of Minnesota Aerial Imagery • 2010 Generalized Land Use Delineations • NCompass Technologies Road Centerline Data 2016 Parcel Data from all Seven Metropolitan Counties • Internet Resources • Field Checks • Community Feedback

Institutional

Institutional

Mixed-Use Industrial

Mixed-Use Commercial

County Boundary
--- April 2016

Map Printed March 2018

Single Family, Detached

Single Family, Attached

- · · City and Township Boundaries -- April 2016

Manufactured Housing Park

Retail and Other Commercial

Commercial

Office

Roads
--- NCompass, April 2016

Extractive

Park and Recreation

Park, Recreation, or Preserve

+--+ Railway --- MNDOT, 2001 Other

Undeveloped

Open Water

Major Railway

Airport or Airstrip