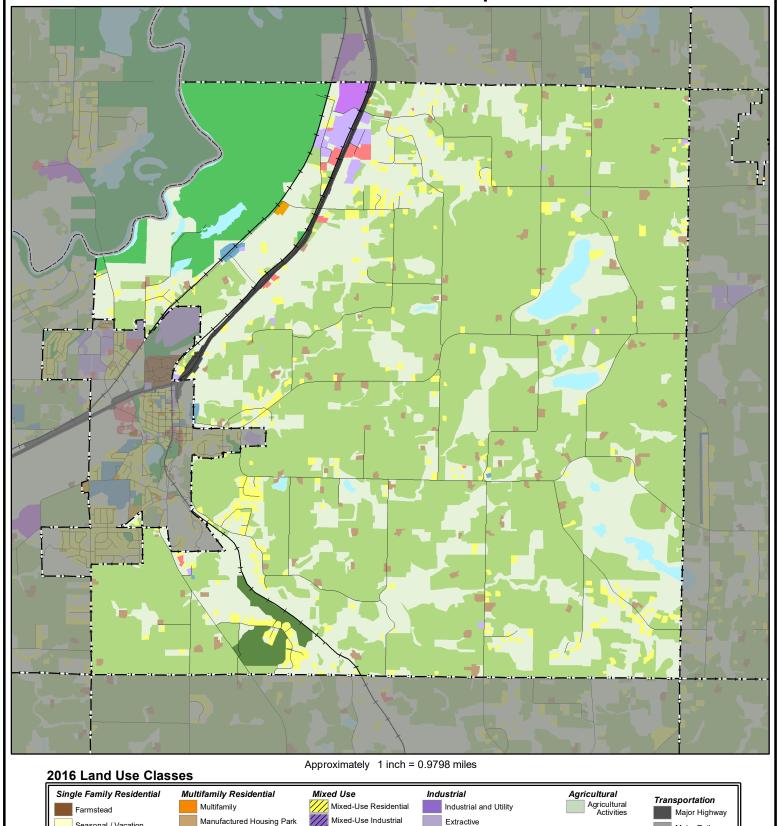

## 2016 Generalized Land Use

## **Sand Creek Township**

Land Use Data Sources: 2016 State of Minnesota Aerial Imagery • 2010 Generalized Land Use Delineations • NCompass Technologies Road Centerline Data 2016 Parcel Data from all Seven Metropolitan Counties • Internet Resources • Field Checks • Community Feedback

Institutional

Institutional

Mixed-Use Commercial

County Boundary
--- April 2016
Map Printed March 2018

Single Family, Detached

Single Family, Attached

- · · City and Township Boundaries -- April 2016

Retail and Other Commercial

Commercial

Roads
--- NCompass, April 2016

── Railway --- MNDOT, 2001

Park and Recreation

Park, Recreation, or Preserve

Other

Undeveloped

Open Water

METROPOLITAN

Major Railway

Airport or Airstrip