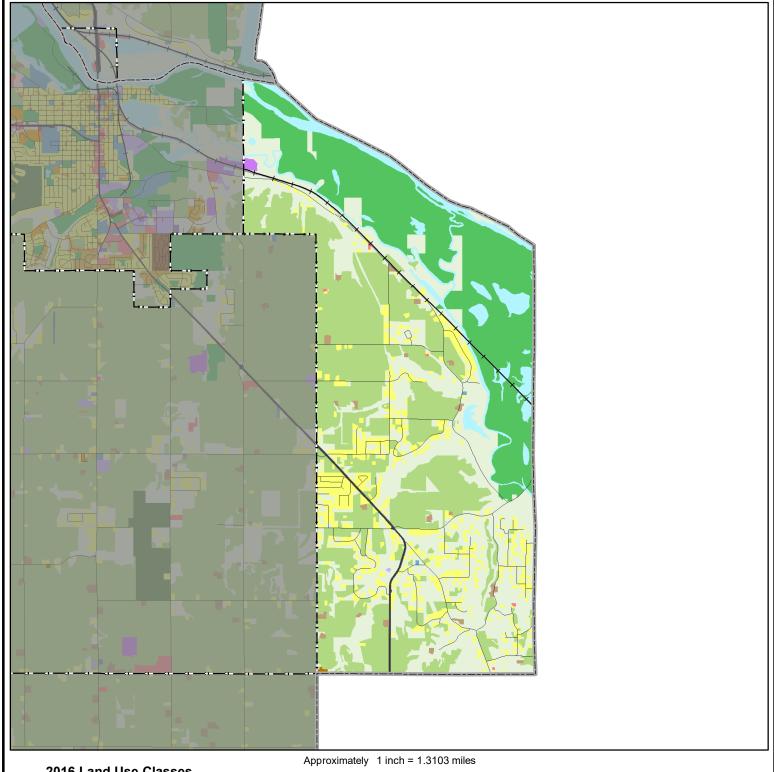

## 2016 Generalized Land Use

## Ravenna Township

## 2016 Land Use Classes

Agricultural Single Family Residential Multifamily Residential Mixed Use Industrial Transportation Agricultural Activities Multifamily Mixed-Use Residential Industrial and Utility Farmstead Major Highway Mixed-Use Industrial Manufactured Housing Park Extractive Major Railway Other Mixed-Use Commercial Park and Recreation Single Family, Detached Commercial Undeveloped Airport or Airstrip Park, Recreation, or Preserve Retail and Other Commercial Institutional Single Family, Attached Open Water Institutional

Land Use Data Sources: 2016 State of Minnesota Aerial Imagery • 2010 Generalized Land Use Delineations • NCompass Technologies Road Centerline Data 2016 Parcel Data from all Seven Metropolitan Counties • Internet Resources • Field Checks • Community Feedback