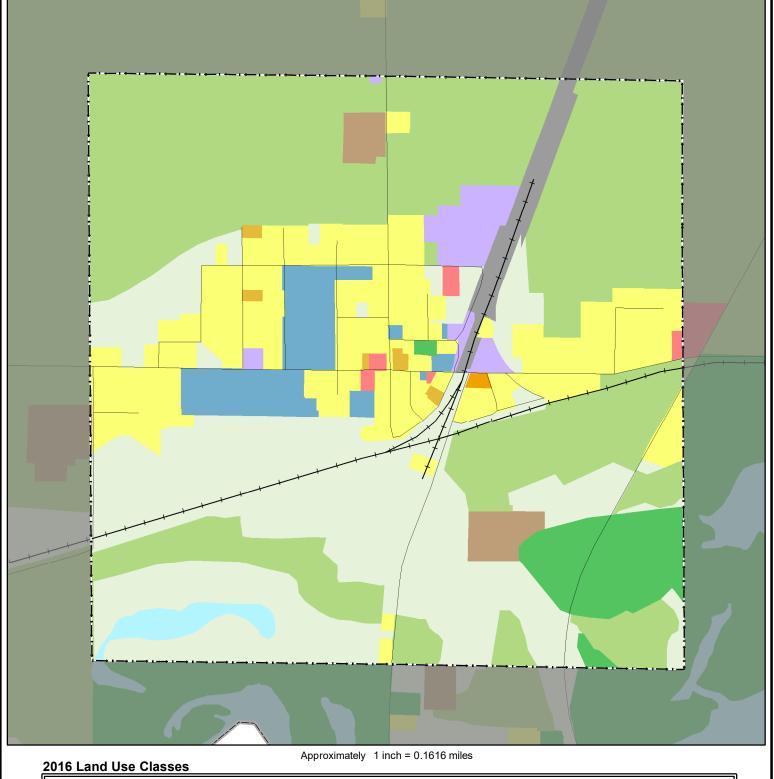

## 2016 Generalized Land Use

## Randolph

Agricultural Single Family Residential Multifamily Residential Mixed Use Industrial Transportation Agricultural Activities Multifamily Mixed-Use Residential Industrial and Utility Farmstead Major Highway Mixed-Use Industrial Manufactured Housing Park Extractive Major Railway Other Mixed-Use Commercial Park and Recreation Single Family, Detached Commercial Undeveloped Airport or Airstrip Park, Recreation, or Preserve Retail and Other Commercial Institutional Single Family, Attached Open Water Institutional

Land Use Data Sources: 2016 State of Minnesota Aerial Imagery • 2010 Generalized Land Use Delineations • NCompass Technologies Road Centerline Data 2016 Parcel Data from all Seven Metropolitan Counties • Internet Resources • Field Checks • Community Feedback