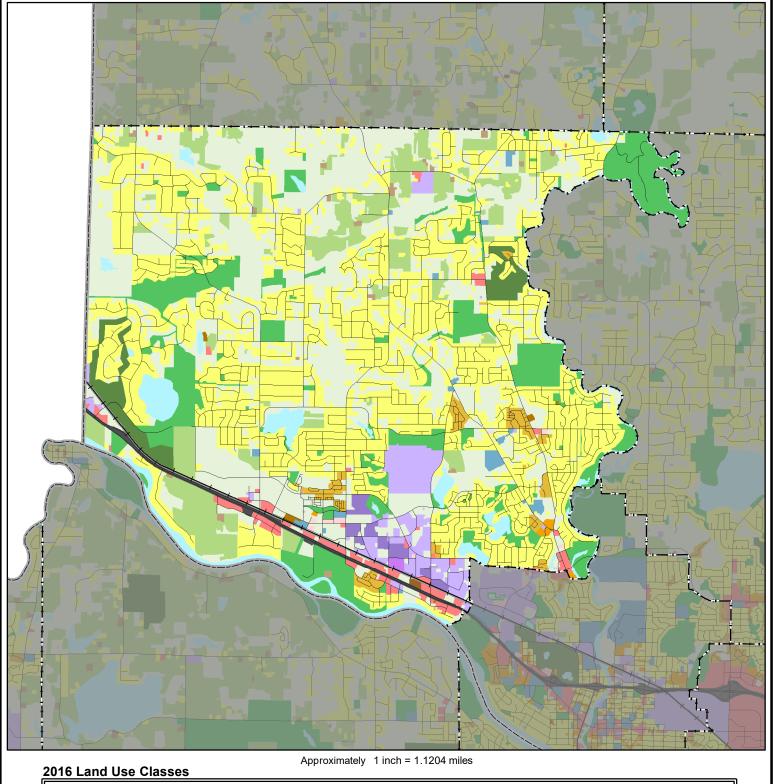

## 2016 Generalized Land Use

## Ramsey

Single Family Residential Multifamily Residential Mixed Use Industrial Agricultural Transportation Agricultural Activities Farmstead Multifamily Mixed-Use Residential Industrial and Utility Major Highway Mixed-Use Industrial Manufactured Housing Park Extractive Major Railway Other Mixed-Use Commercial Park and Recreation Single Family, Detached Commercial Undeveloped Airport or Airstrip Park, Recreation, or Preserve Retail and Other Commercial Institutional Single Family, Attached Open Water Office Institutional

Land Use Data Sources: 2016 State of Minnesota Aerial Imagery • 2010 Generalized Land Use Delineations • NCompass Technologies Road Centerline Data 2016 Parcel Data from all Seven Metropolitan Counties • Internet Resources • Field Checks • Community Feedback