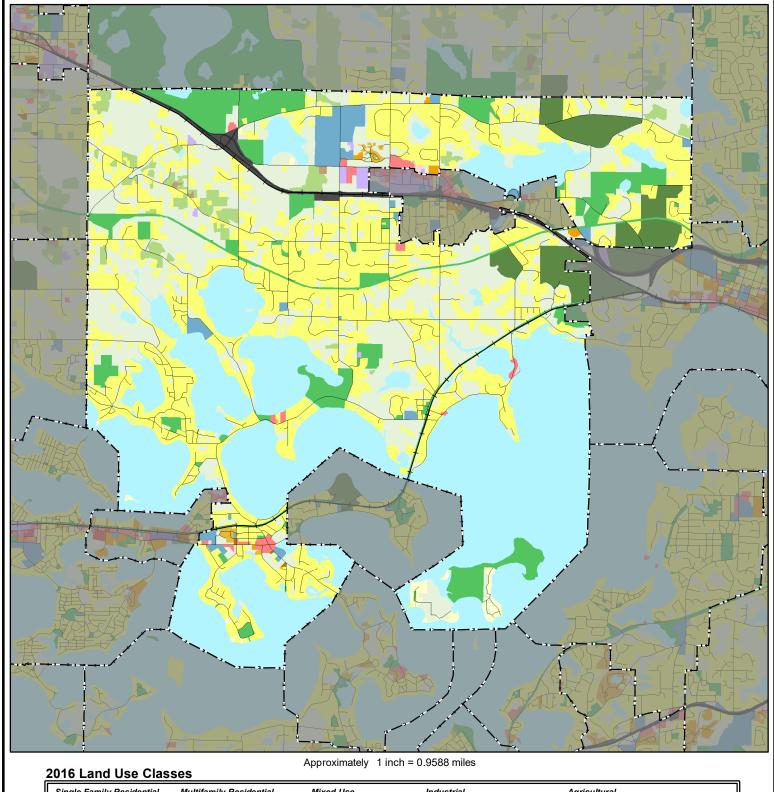

## 2016 Generalized Land Use

## Orono

Single Family Residential Multifamily Residential Mixed Use Industrial Agricultural Transportation Agricultural Activities Multifamily Mixed-Use Residential Industrial and Utility Farmstead Major Highway Mixed-Use Industrial Manufactured Housing Park Extractive Major Railway Other Mixed-Use Commercial Commercial Park and Recreation Single Family, Detached Undeveloped Airport or Airstrip Park, Recreation, or Preserve Retail and Other Commercial Institutional Single Family, Attached Open Water Office Institutional

Land Use Data Sources: 2016 State of Minnesota Aerial Imagery • 2010 Generalized Land Use Delineations • NCompass Technologies Road Centerline Data 2016 Parcel Data from all Seven Metropolitan Counties • Internet Resources • Field Checks • Community Feedback