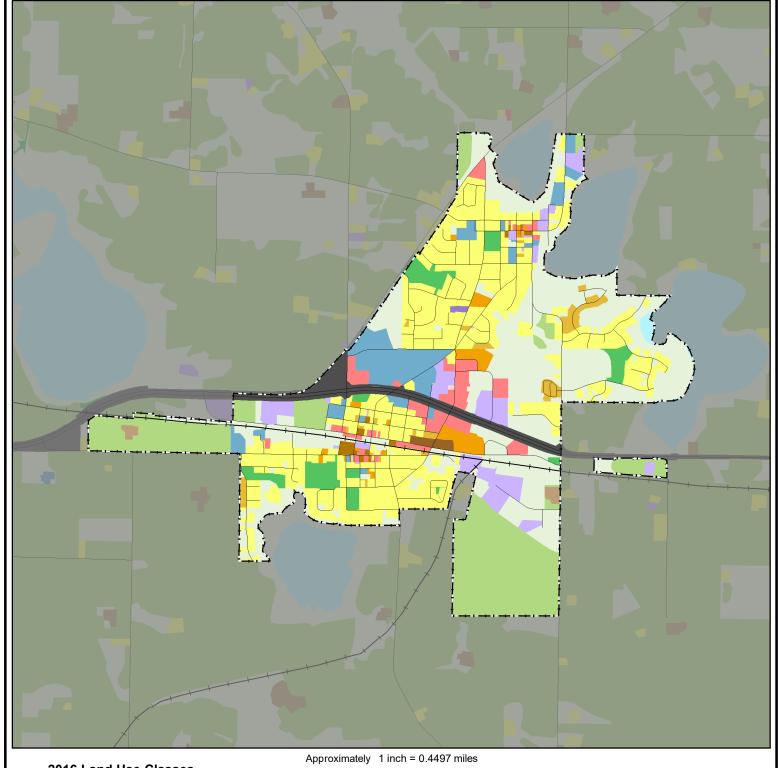

## 2016 Generalized Land Use

## **Norwood Young America**

## 2016 Land Use Classes Agricultural Single Family Residential Multifamily Residential Mixed Use Industrial Transportation Agricultural Activities Multifamily Mixed-Use Residential Industrial and Utility Farmstead Major Highway Mixed-Use Industrial Manufactured Housing Park Extractive Major Railway Other Mixed-Use Commercial Park and Recreation Single Family, Detached Commercial Undeveloped Airport or Airstrip Park, Recreation, or Preserve Retail and Other Commercial Institutional Single Family, Attached Institutional

Land Use Data Sources: 2016 State of Minnesota Aerial Imagery • 2010 Generalized Land Use Delineations • NCompass Technologies Road Centerline Data 2016 Parcel Data from all Seven Metropolitan Counties • Internet Resources • Field Checks • Community Feedback