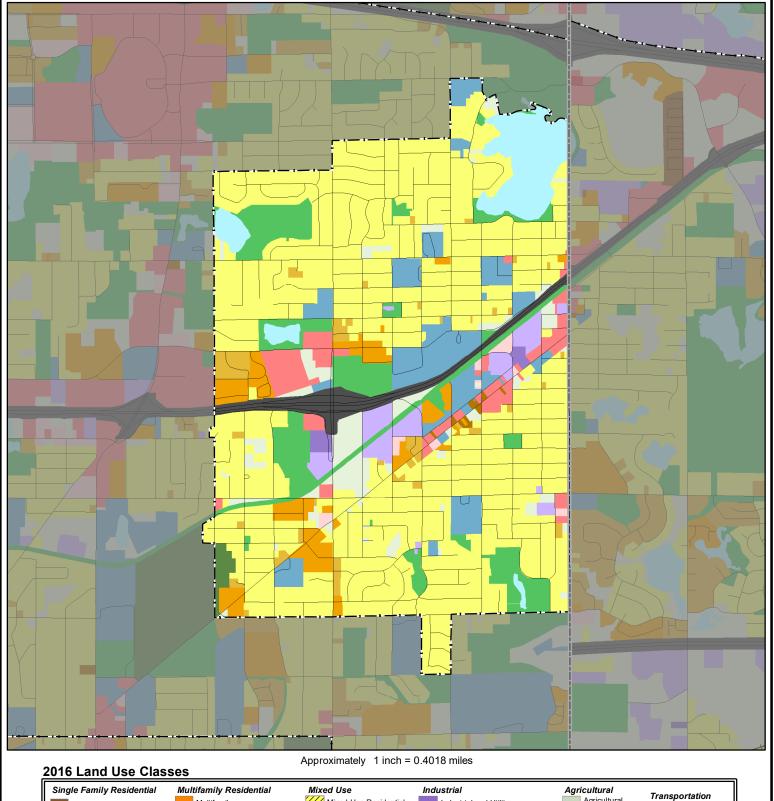

## 2016 Generalized Land Use

## North St. Paul

## Transportation Agricultural Activities Multifamily Mixed-Use Residential Industrial and Utility Farmstead Major Highway Mixed-Use Industrial Manufactured Housing Park Extractive Seasonal / Vacation Major Railway Other Mixed-Use Commercial Park and Recreation Single Family, Detached Commercial Undeveloped Airport or Airstrip Park, Recreation, or Preserve Retail and Other Commercial Institutional Single Family, Attached Open Water Institutional Office Golf

Land Use Data Sources: 2016 State of Minnesota Aerial Imagery • 2010 Generalized Land Use Delineations • NCompass Technologies Road Centerline Data 2016 Parcel Data from all Seven Metropolitan Counties • Internet Resources • Field Checks • Community Feedback