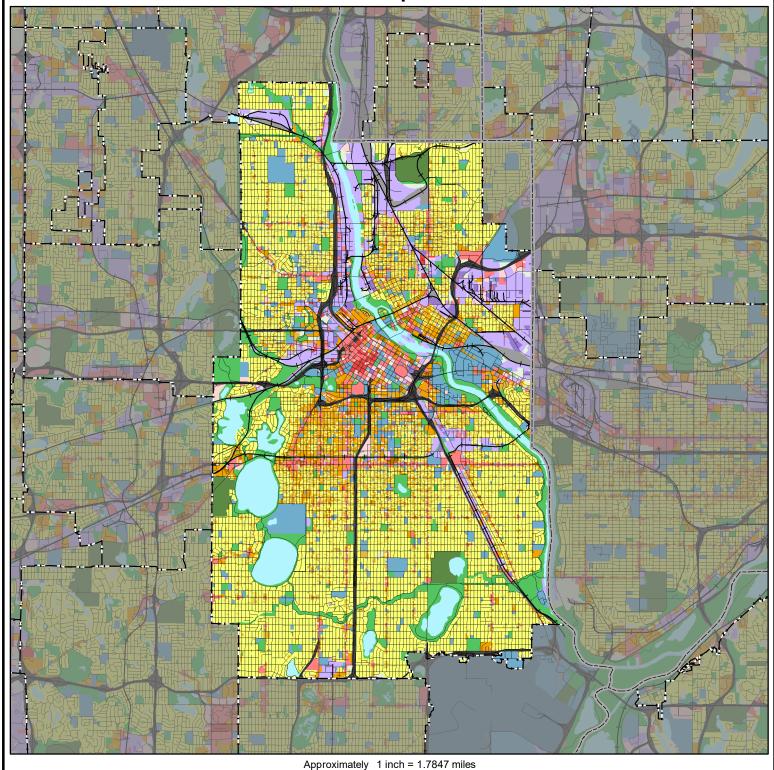

## 2016 Generalized Land Use

## **Minneapolis**

## 2016 Land Use Classes Single Family Residential Multifamily Residential Mixed Use Industrial Agricultural Transportation Agricultural Activities Multifamily Mixed-Use Residential Industrial and Utility Farmstead Major Highway Mixed-Use Industrial Manufactured Housing Park Extractive Major Railway Other Mixed-Use Commercial Commercial Park and Recreation Single Family, Detached Undeveloped Airport or Airstrip Park, Recreation, or Preserve Retail and Other Commercial Institutional Single Family, Attached Open Water Office Institutional

Land Use Data Sources: 2016 State of Minnesota Aerial Imagery • 2010 Generalized Land Use Delineations • NCompass Technologies Road Centerline Data 2016 Parcel Data from all Seven Metropolitan Counties • Internet Resources • Field Checks • Community Feedback

Map Printed March 2018

- · · City and Township Boundaries

Roads --- NCompass, April 2016