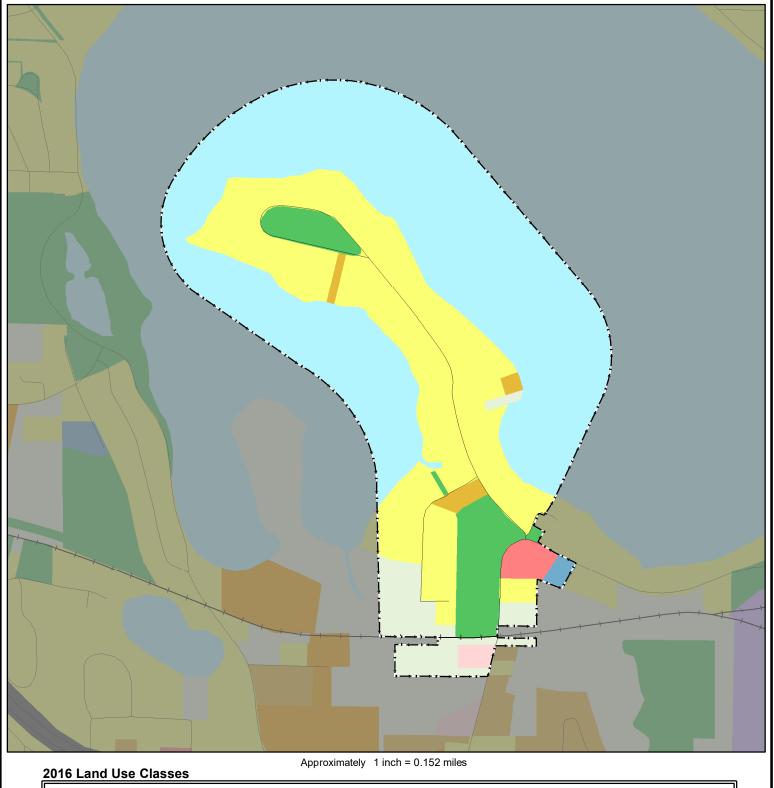

## 2016 Generalized Land Use

## **Medicine Lake**

Agricultural Single Family Residential Multifamily Residential Mixed Use Industrial Transportation Agricultural Activities Multifamily Mixed-Use Residential Industrial and Utility Farmstead Major Highway Mixed-Use Industrial Manufactured Housing Park Extractive Major Railway Other Mixed-Use Commercial Park and Recreation Single Family, Detached Commercial Undeveloped Airport or Airstrip Park, Recreation, or Preserve Retail and Other Commercial Institutional Single Family, Attached Open Water Institutional