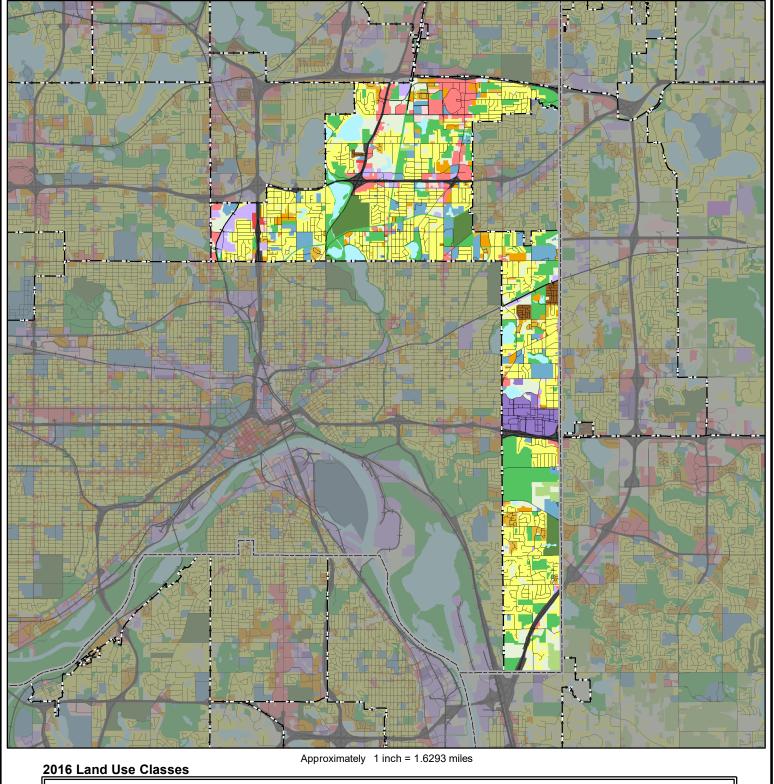

## 2016 Generalized Land Use

## **Maplewood**

Single Family Residential Multifamily Residential Mixed Use Industrial Agricultural Transportation Agricultural Activities Multifamily Mixed-Use Residential Industrial and Utility Farmstead Major Highway Mixed-Use Industrial Manufactured Housing Park Extractive Major Railway Other Mixed-Use Commercial Park and Recreation Single Family, Detached Commercial Undeveloped Airport or Airstrip Retail and Other Commercial Park, Recreation, or Preserve Institutional Single Family, Attached Open Water Office Institutional

Land Use Data Sources: 2016 State of Minnesota Aerial Imagery • 2010 Generalized Land Use Delineations • NCompass Technologies Road Centerline Data 2016 Parcel Data from all Seven Metropolitan Counties • Internet Resources • Field Checks • Community Feedback