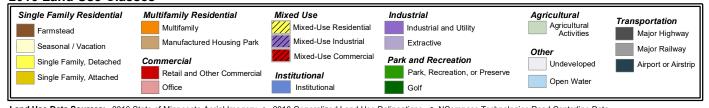

## 2016 Generalized Land Use Louisville Township P Approximately 1 inch = 0.8771 miles 2016 Land Use Classes

Land Use Data Sources: 2016 State of Minnesota Aerial Imagery • 2010 Generalized Land Use Delineations • NCompass Technologies Road Centerline Data 2016 Parcel Data from all Seven Metropolitan Counties • Internet Resources • Field Checks • Community Feedback