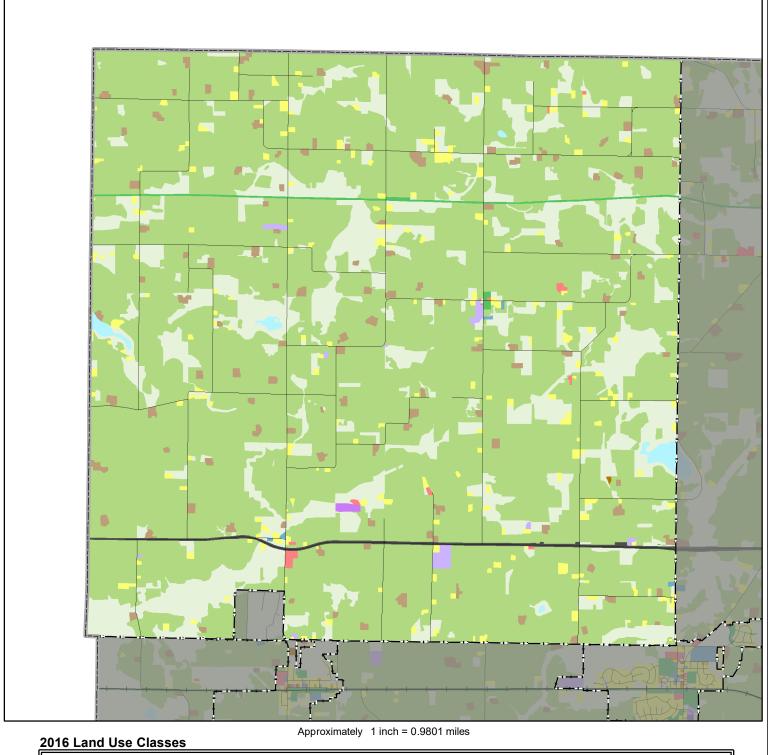

## 2016 Generalized Land Use

## **Hollywood Township**

Single Family Residential Multifamily Residential Mixed Use Industrial Agricultural Transportation Agricultural Activities Multifamily Mixed-Use Residential Industrial and Utility Farmstead Major Highway Mixed-Use Industrial Manufactured Housing Park Extractive Major Railway Other Mixed-Use Commercial Park and Recreation Single Family, Detached Commercial Undeveloped Airport or Airstrip Park, Recreation, or Preserve Retail and Other Commercial Institutional Single Family, Attached Open Water Institutional

Land Use Data Sources: 2016 State of Minnesota Aerial Imagery • 2010 Generalized Land Use Delineations • NCompass Technologies Road Centerline Data 2016 Parcel Data from all Seven Metropolitan Counties • Internet Resources • Field Checks • Community Feedback

- · · City and Township Boundaries -- April 2016

Roads
--- NCompass, April 2016

Railway
--- MNDOT, 200