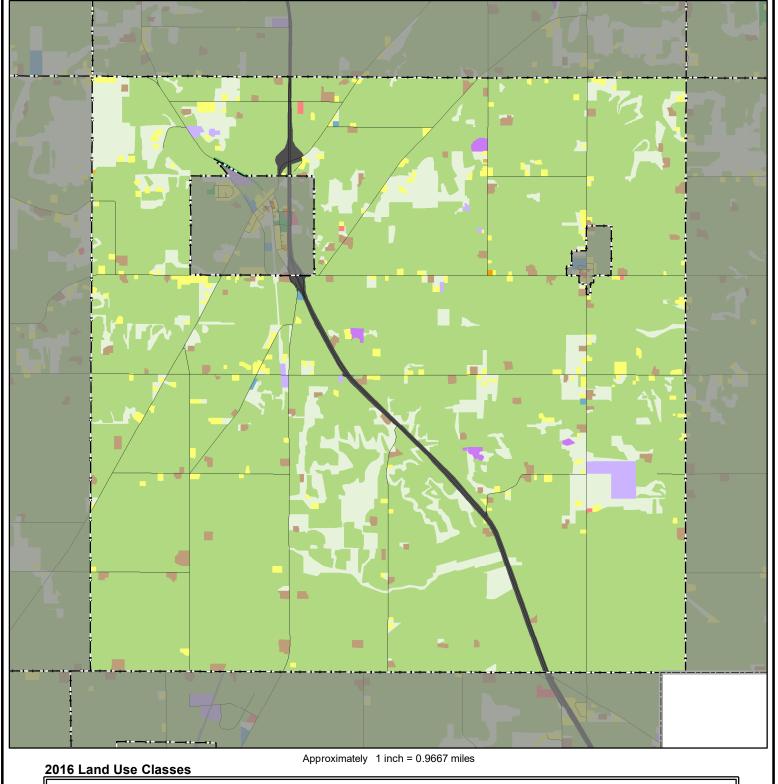

## 2016 Generalized Land Use

## **Hampton Township**

## Agricultural Single Family Residential Multifamily Residential Mixed Use Industrial Transportation Agricultural Activities Multifamily Mixed-Use Residential Industrial and Utility Farmstead Major Highway Mixed-Use Industrial Manufactured Housing Park Extractive Major Railway Other Mixed-Use Commercial Park and Recreation Single Family, Detached Commercial Undeveloped Airport or Airstrip Park, Recreation, or Preserve Retail and Other Commercial Institutional Single Family, Attached

Land Use Data Sources: 2016 State of Minnesota Aerial Imagery • 2010 Generalized Land Use Delineations • NCompass Technologies Road Centerline Data 2016 Parcel Data from all Seven Metropolitan Counties • Internet Resources • Field Checks • Community Feedback