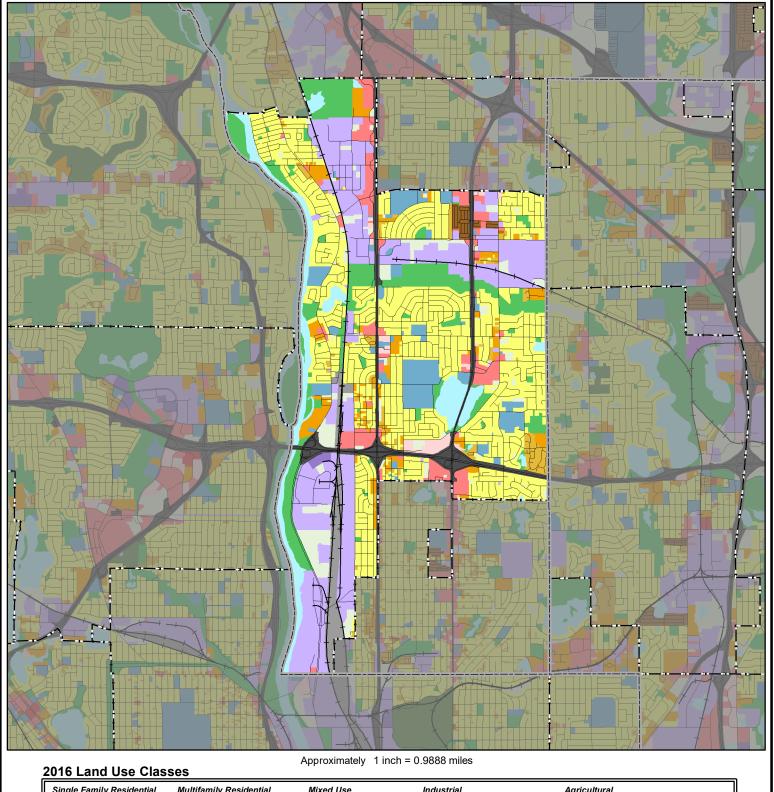

## 2016 Generalized Land Use

## **Fridley**

Single Family Residential Multifamily Residential Mixed Use Industrial Agricultural Transportation Agricultural Activities Multifamily Mixed-Use Residential Industrial and Utility Farmstead Major Highway Mixed-Use Industrial Manufactured Housing Park Extractive Seasonal / Vacation Major Railway Other Mixed-Use Commercial Park and Recreation Single Family, Detached Commercial Undeveloped Airport or Airstrip Retail and Other Commercial Park, Recreation, or Preserve Institutional Single Family, Attached Open Water Office Institutional Golf

Land Use Data Sources: 2016 State of Minnesota Aerial Imagery • 2010 Generalized Land Use Delineations • NCompass Technologies Road Centerline Data 2016 Parcel Data from all Seven Metropolitan Counties • Internet Resources • Field Checks • Community Feedback