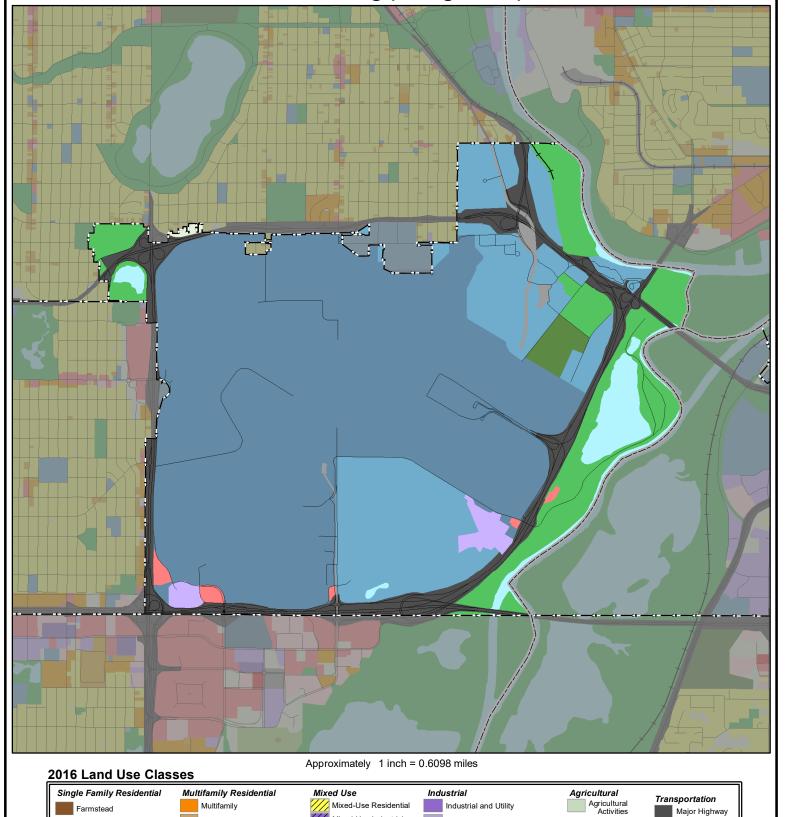

## 2016 Generalized Land Use

## Fort Snelling (Unorganized)

Land Use Data Sources: 2016 State of Minnesota Aerial Imagery • 2010 Generalized Land Use Delineations • NCompass Technologies Road Centerline Data 2016 Parcel Data from all Seven Metropolitan Counties • Internet Resources • Field Checks • Community Feedback

Institutional

Institutional

Mixed-Use Industrial

Mixed-Use Commercial

County Boundary · — · · City and Township Boundaries —

Commercial

Manufactured Housing Park

Retail and Other Commercial

Roads
--- NCompass, April 2016

Extractive

Park and Recreation

Park, Recreation, or Preserve

Hailway
--- MNDOT, 2001

Other

Undeveloped

Open Water

Major Railway

Airport or Airstrip

Map Printed March 2018

Single Family, Detached

Single Family, Attached