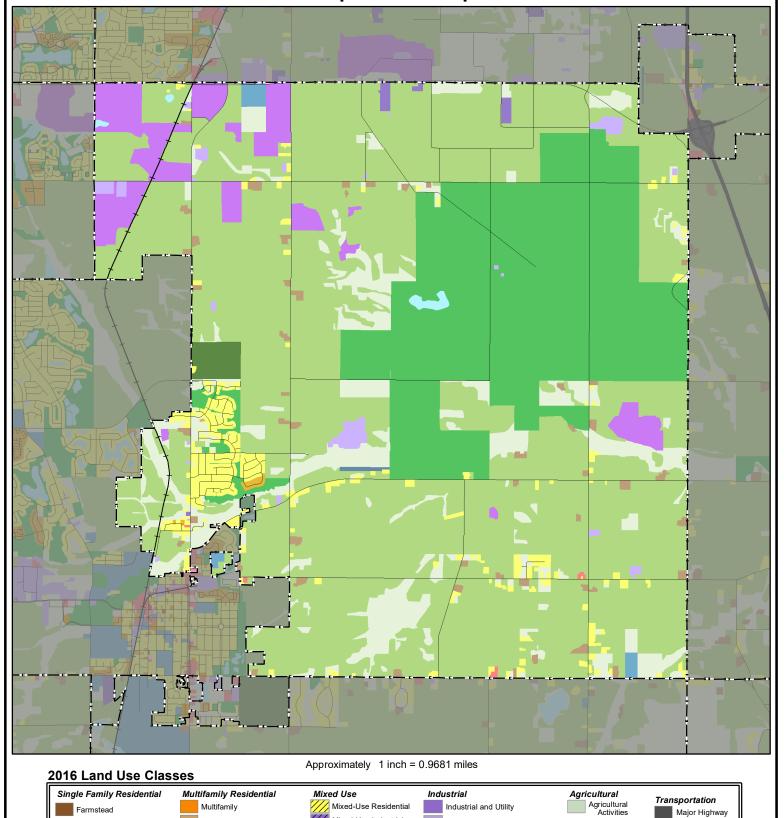

## 2016 Generalized Land Use

## **Empire Township**

Land Use Data Sources: 2016 State of Minnesota Aerial Imagery • 2010 Generalized Land Use Delineations • NCompass Technologies Road Centerline Data 2016 Parcel Data from all Seven Metropolitan Counties • Internet Resources • Field Checks • Community Feedback

Institutional

Institutional

Mixed-Use Industrial

Mixed-Use Commercial

County Boundary
--- April 2016

Map Printed March 2018

Single Family, Detached

Single Family, Attached

- · · City and Township Boundaries --- April 2016

Manufactured Housing Park

Retail and Other Commercial

Commercial

Office

Roads
--- NCompass, April 2016

Extractive

Park and Recreation

Park, Recreation, or Preserve

├── Railway --- MNDOT, 2001 Other

Undeveloped

Open Water

Major Railway

Airport or Airstrip