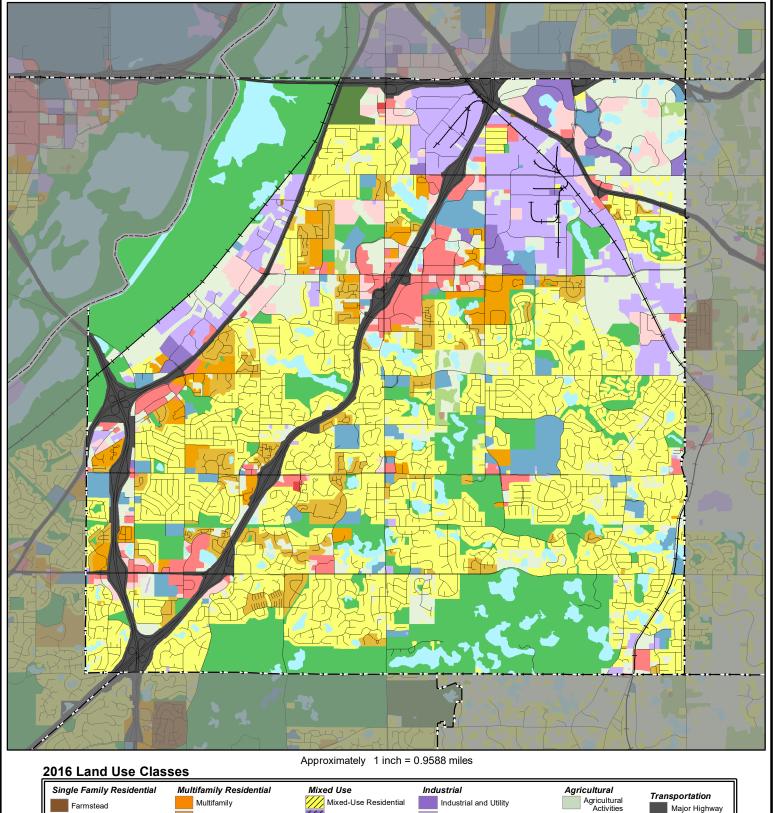

## 2016 Generalized Land Use

## Eagan

Major Highway Mixed-Use Industrial Manufactured Housing Park Extractive Major Railway Other Mixed-Use Commercial Park and Recreation Single Family, Detached Commercial Undeveloped Airport or Airstrip Retail and Other Commercial Park, Recreation, or Preserve Institutional Single Family, Attached Open Water Office Institutional

Land Use Data Sources: 2016 State of Minnesota Aerial Imagery • 2010 Generalized Land Use Delineations • NCompass Technologies Road Centerline Data 2016 Parcel Data from all Seven Metropolitan Counties • Internet Resources • Field Checks • Community Feedback