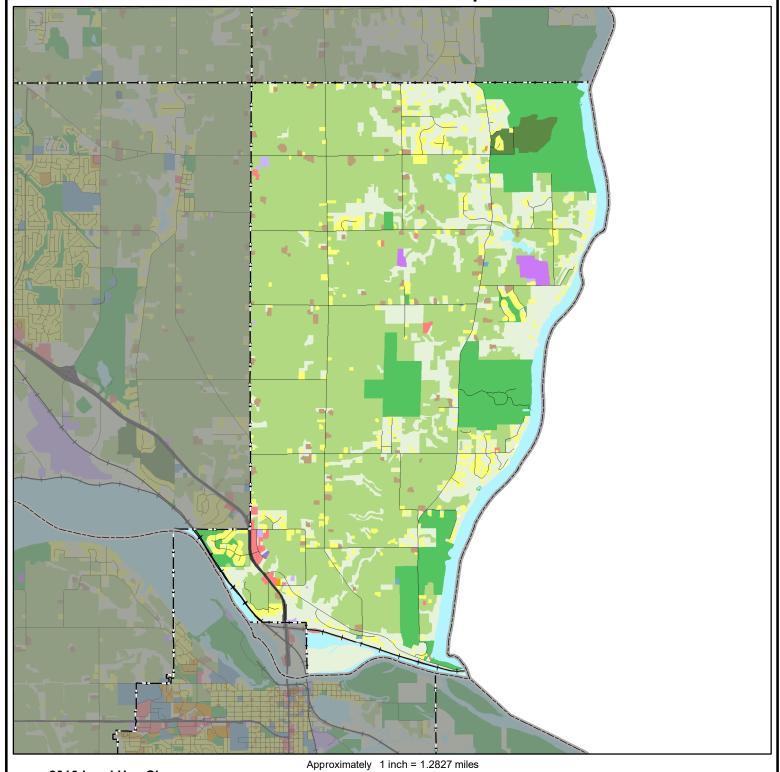

## 2016 Generalized Land Use

## **Denmark Township**

## 2016 Land Use Classes Agricultural Single Family Residential Multifamily Residential Mixed Use Industrial Transportation Agricultural Activities Multifamily Mixed-Use Residential Industrial and Utility Farmstead Major Highway Mixed-Use Industrial Manufactured Housing Park Extractive Major Railway Other Mixed-Use Commercial Park and Recreation Single Family, Detached Commercial Undeveloped Airport or Airstrip Park, Recreation, or Preserve Retail and Other Commercial Institutional Single Family, Attached Open Water Institutional

Land Use Data Sources: 2016 State of Minnesota Aerial Imagery • 2010 Generalized Land Use Delineations • NCompass Technologies Road Centerline Data 2016 Parcel Data from all Seven Metropolitan Counties • Internet Resources • Field Checks • Community Feedback

- · · City and Township Boundaries -- April 2016 Roads
--- NCompass, April 2016

+--+ Railway --- MNDOT, 200