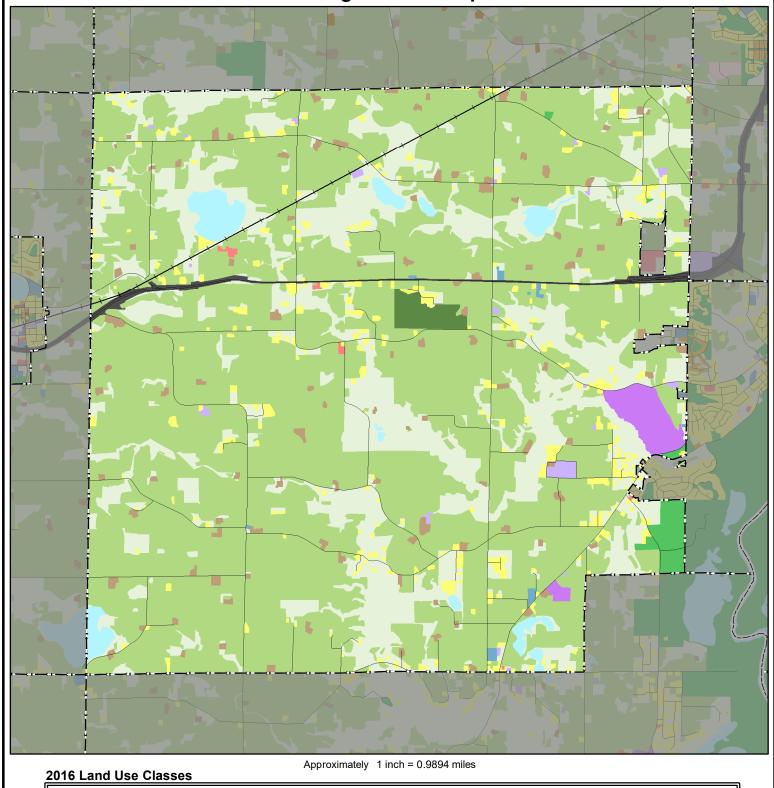

## 2016 Generalized Land Use

## **Dahlgren Township**

Single Family Residential Multifamily Residential Mixed Use Industrial Agricultural Transportation Agricultural Activities Multifamily Mixed-Use Residential Industrial and Utility Farmstead Major Highway Mixed-Use Industrial Manufactured Housing Park Extractive Major Railway Other Mixed-Use Commercial Park and Recreation Single Family, Detached Commercial Undeveloped Airport or Airstrip Park, Recreation, or Preserve Retail and Other Commercial Institutional Single Family, Attached Open Water Institutional Office

Land Use Data Sources: 2016 State of Minnesota Aerial Imagery • 2010 Generalized Land Use Delineations • NCompass Technologies Road Centerline Data 2016 Parcel Data from all Seven Metropolitan Counties • Internet Resources • Field Checks • Community Feedback