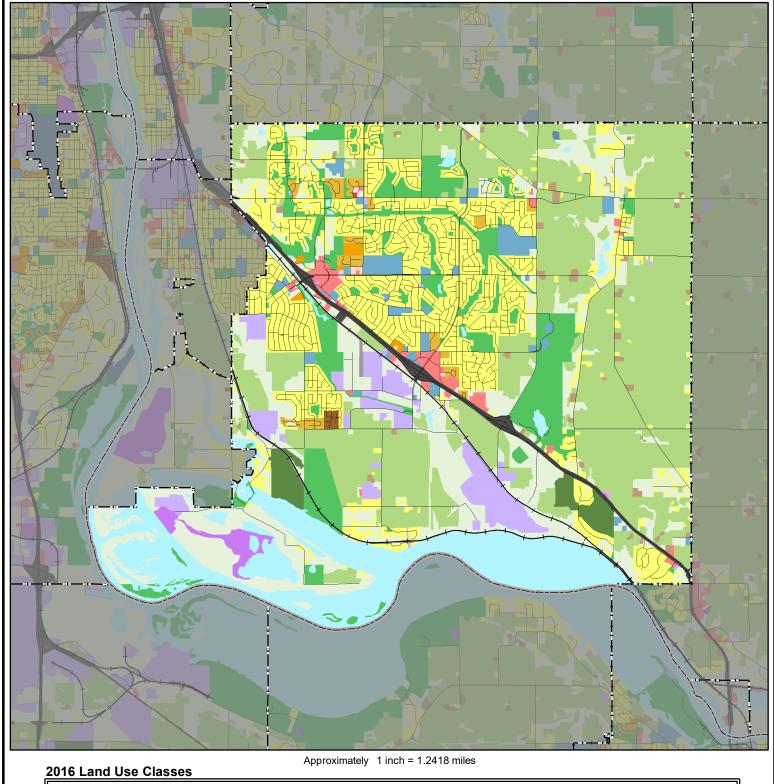

## 2016 Generalized Land Use

## **Cottage Grove**

Single Family Residential Multifamily Residential Mixed Use Industrial Agricultural Transportation Agricultural Activities Multifamily Mixed-Use Residential Industrial and Utility Farmstead Major Highway Mixed-Use Industrial Manufactured Housing Park Extractive Major Railway Other Mixed-Use Commercial Commercial Park and Recreation Single Family, Detached Undeveloped Airport or Airstrip Park, Recreation, or Preserve Retail and Other Commercial Institutional Single Family, Attached Open Water Institutional

Land Use Data Sources: 2016 State of Minnesota Aerial Imagery • 2010 Generalized Land Use Delineations • NCompass Technologies Road Centerline Data 2016 Parcel Data from all Seven Metropolitan Counties • Internet Resources • Field Checks • Community Feedback