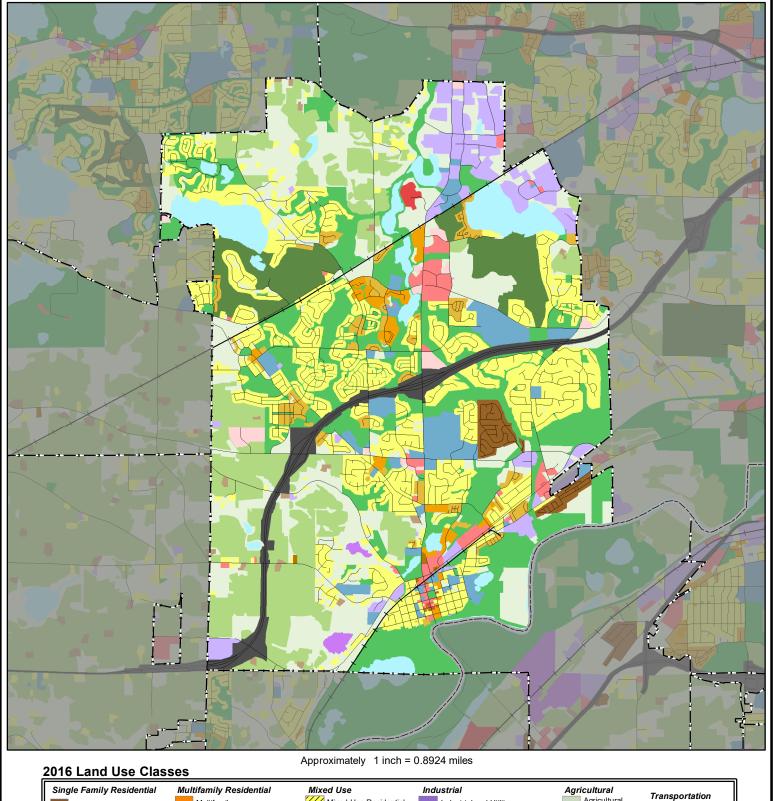

## 2016 Generalized Land Use

## Chaska

## Transportation Agricultural Activities Farmstead Multifamily Mixed-Use Residential Industrial and Utility Major Highway Mixed-Use Industrial Manufactured Housing Park Extractive Major Railway Other Mixed-Use Commercial Park and Recreation Single Family, Detached Commercial Undeveloped Airport or Airstrip Park, Recreation, or Preserve Retail and Other Commercial Institutional Single Family, Attached Open Water Office Institutional

Land Use Data Sources: 2016 State of Minnesota Aerial Imagery • 2010 Generalized Land Use Delineations • NCompass Technologies Road Centerline Data 2016 Parcel Data from all Seven Metropolitan Counties • Internet Resources • Field Checks • Community Feedback