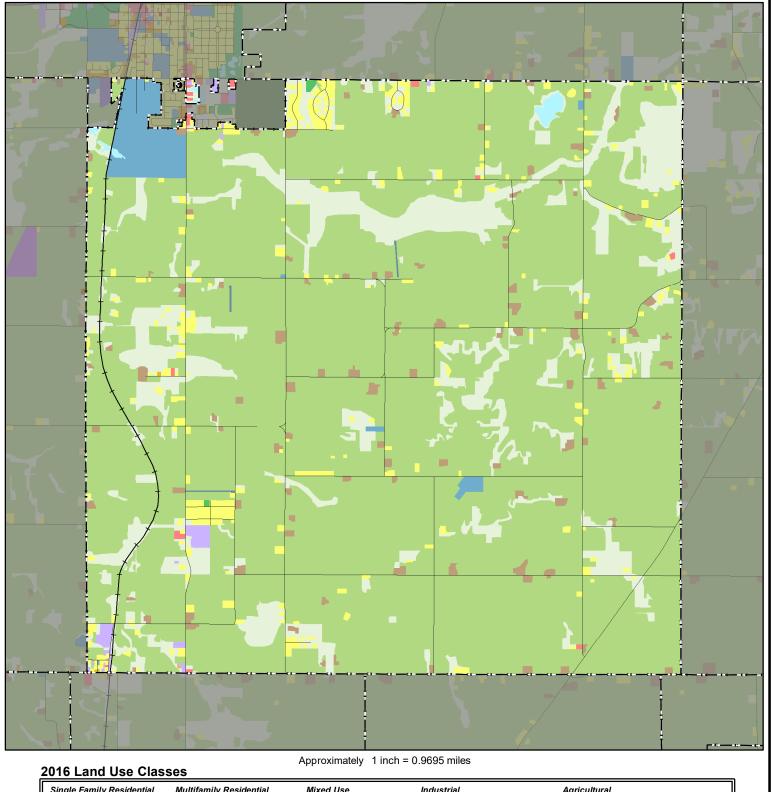

## 2016 Generalized Land Use Castle Rock Township

## Agricultural Single Family Residential Multifamily Residential Mixed Use Industrial Transportation Agricultural Activities Multifamily Mixed-Use Residential Industrial and Utility Farmstead Major Highway Mixed-Use Industrial Manufactured Housing Park Extractive Major Railway Other Mixed-Use Commercial Park and Recreation Single Family, Detached Commercial Undeveloped Airport or Airstrip Park, Recreation, or Preserve Retail and Other Commercial Institutional Single Family, Attached Open Water Institutional

Land Use Data Sources: 2016 State of Minnesota Aerial Imagery • 2010 Generalized Land Use Delineations • NCompass Technologies Road Centerline Data 2016 Parcel Data from all Seven Metropolitan Counties • Internet Resources • Field Checks • Community Feedback