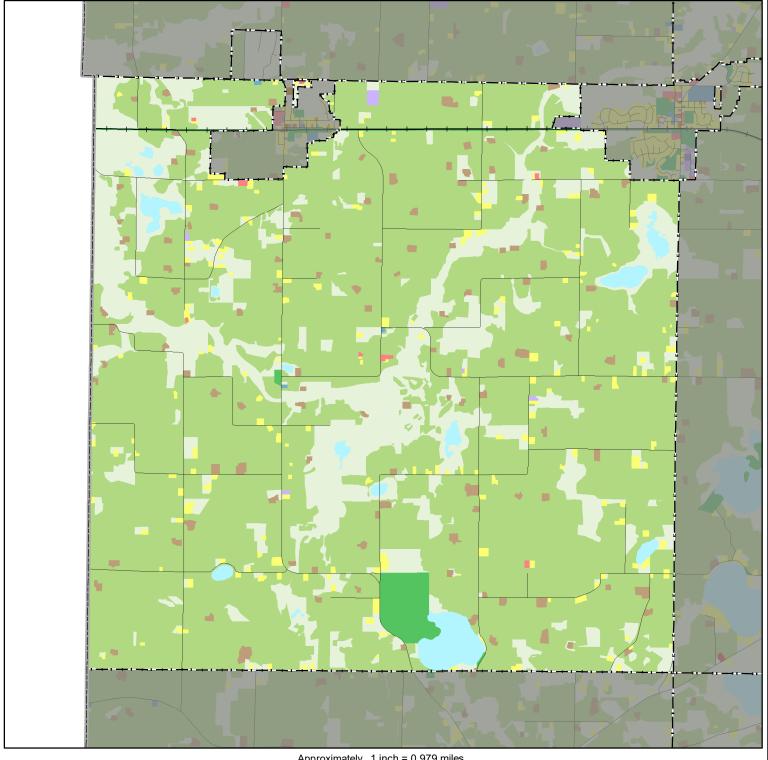

## 2016 Generalized Land Use

## **Camden Township**

Approximately 1 inch = 0.979 miles

## 2016 Land Use Classes Single Family Residential Multifamily Residential Mixed Use Industrial Agricultural Transportation Agricultural Activities Multifamily Mixed-Use Residential Industrial and Utility Farmstead Major Highway Mixed-Use Industrial Manufactured Housing Park Extractive Major Railway Other Mixed-Use Commercial Park and Recreation Single Family, Detached Commercial Undeveloped Airport or Airstrip Park, Recreation, or Preserve Retail and Other Commercial Institutional Single Family, Attached Open Water Institutional

Land Use Data Sources: 2016 State of Minnesota Aerial Imagery • 2010 Generalized Land Use Delineations • NCompass Technologies Road Centerline Data 2016 Parcel Data from all Seven Metropolitan Counties • Internet Resources • Field Checks • Community Feedback