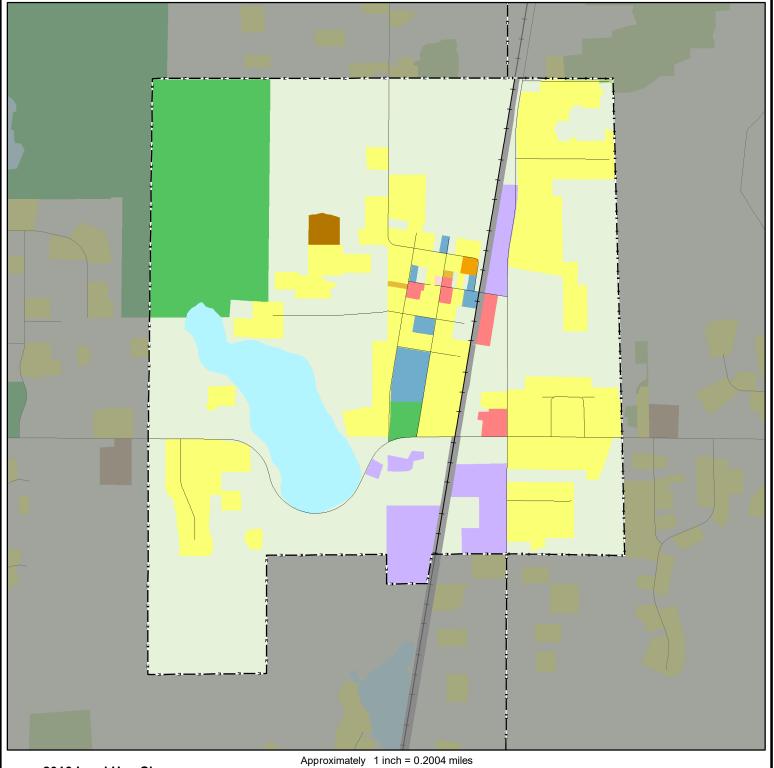

## 2016 Generalized Land Use

## **Bethel**

## 2016 Land Use Classes Agricultural Single Family Residential Multifamily Residential Mixed Use Industrial Transportation Agricultural Activities Multifamily Mixed-Use Residential Industrial and Utility Farmstead Major Highway Mixed-Use Industrial Manufactured Housing Park Extractive Major Railway Other Mixed-Use Commercial Park and Recreation Single Family, Detached Commercial Undeveloped Airport or Airstrip Park, Recreation, or Preserve Retail and Other Commercial Institutional Single Family, Attached Open Water Office Institutional

Land Use Data Sources: 2016 State of Minnesota Aerial Imagery • 2010 Generalized Land Use Delineations • NCompass Technologies Road Centerline Data 2016 Parcel Data from all Seven Metropolitan Counties • Internet Resources • Field Checks • Community Feedback