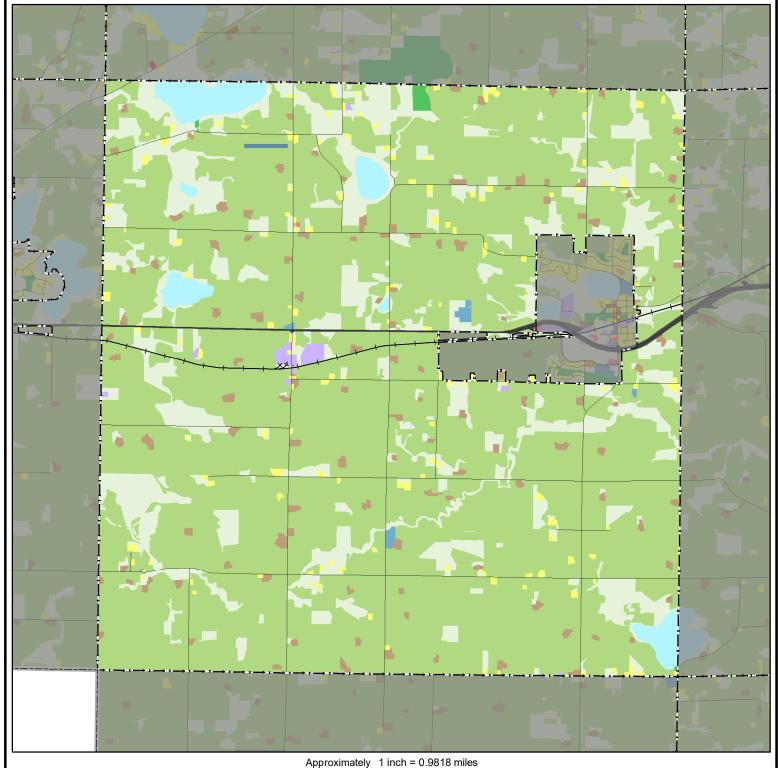

## 2016 Generalized Land Use

## **Benton Township**

## 2016 Land Use Classes Single Family Residential Multifamily Residential Mixed Use Industrial Agricultural Transportation Agricultural Activities Multifamily Mixed-Use Residential Industrial and Utility Farmstead Major Highway Mixed-Use Industrial Manufactured Housing Park Extractive Major Railway Other Mixed-Use Commercial Park and Recreation Single Family, Detached Commercial Undeveloped Airport or Airstrip Park, Recreation, or Preserve Retail and Other Commercial Institutional Single Family, Attached Open Water Office Institutional

Land Use Data Sources: 2016 State of Minnesota Aerial Imagery • 2010 Generalized Land Use Delineations • NCompass Technologies Road Centerline Data 2016 Parcel Data from all Seven Metropolitan Counties • Internet Resources • Field Checks • Community Feedback