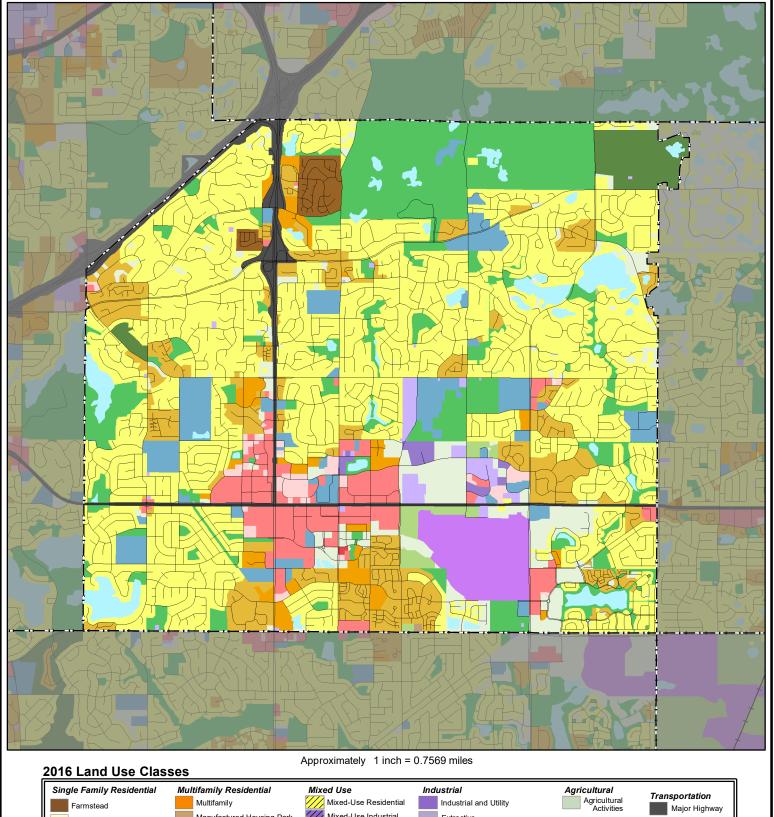

## 2016 Generalized Land Use

## **Apple Valley**

Mixed-Use Industrial Manufactured Housing Park Extractive Major Railway Other Mixed-Use Commercial Park and Recreation Single Family, Detached Commercial Undeveloped Airport or Airstrip Retail and Other Commercial Park, Recreation, or Preserve Institutional Single Family, Attached Open Water Office Institutional

Land Use Data Sources: 2016 State of Minnesota Aerial Imagery • 2010 Generalized Land Use Delineations • NCompass Technologies Road Centerline Data 2016 Parcel Data from all Seven Metropolitan Counties • Internet Resources • Field Checks • Community Feedback