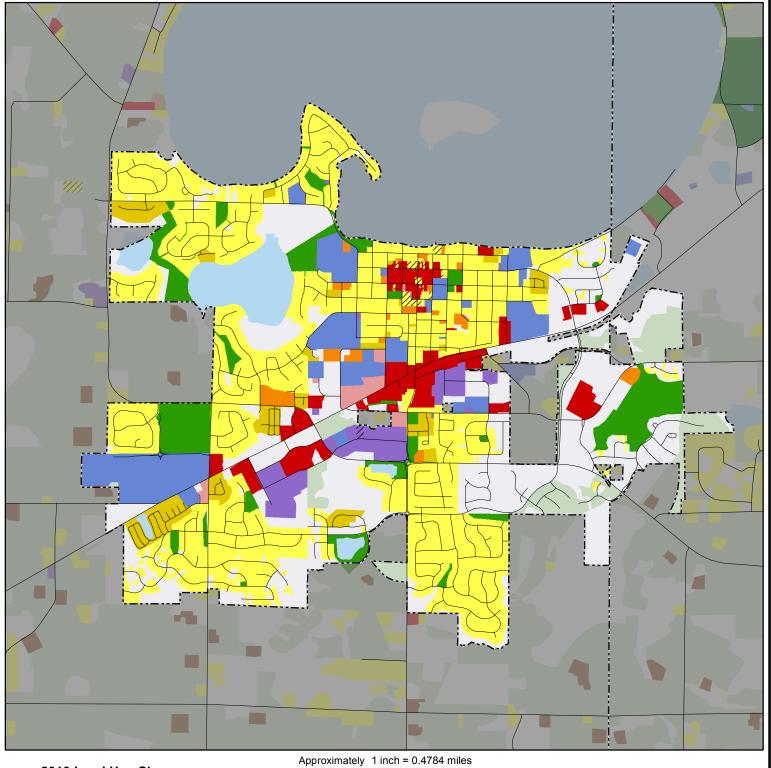

## 2010 Generalized Land Use

## Waconia

## 2010 Land Use Classes Single Family Residential Multifamily Residential Mixed Use Industrial Agricultural Transportation Agricultural Activities Multifamily Mixed-Use Residential Industrial and Utility Farmstead Major Highway Mixed-Use Industrial Manufactured Housing Park Extractive Seasonal / Vacation Major Railway Other Mixed-Use Commercial Park and Recreation Single Family, Detached Commercial Undeveloped Airport or Airstrip Retail and Other Commercial Park, Recreation, or Preserve Institutional Single Family, Attached Open Water Office Institutional Golf

Land Use Data Sources: 2010 State of Minnesota Aerial Imagery • 2005 Generalized Land Use Delineations • NCompass Technologies Road Centerline Data 2010 Parcel Data from all Seven Metropolitan Counties • Internet Resources • Field Checks • Community Feedback