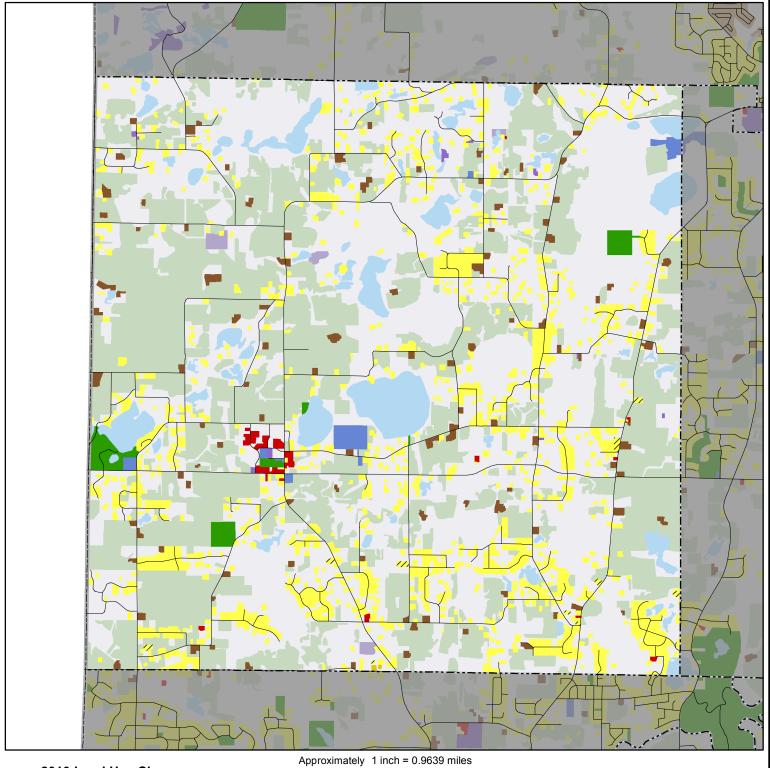

## 2010 Generalized Land Use

## Nowthen

Single Family Residential Multifamily Residential Mixed Use Industrial Agricultural Transportation Agricultural Activities Multifamily Mixed-Use Residential Industrial and Utility Farmstead Major Highway Mixed-Use Industrial Manufactured Housing Park Extractive Seasonal / Vacation Major Railway Other Mixed-Use Commercial Park and Recreation Single Family, Detached Commercial Undeveloped Airport or Airstrip Park, Recreation, or Preserve Retail and Other Commercial Institutional Single Family, Attached Open Water Office Institutional

Land Use Data Sources: 2010 State of Minnesota Aerial Imagery • 2005 Generalized Land Use Delineations • NCompass Technologies Road Centerline Data 2010 Parcel Data from all Seven Metropolitan Counties • Internet Resources • Field Checks • Community Feedback