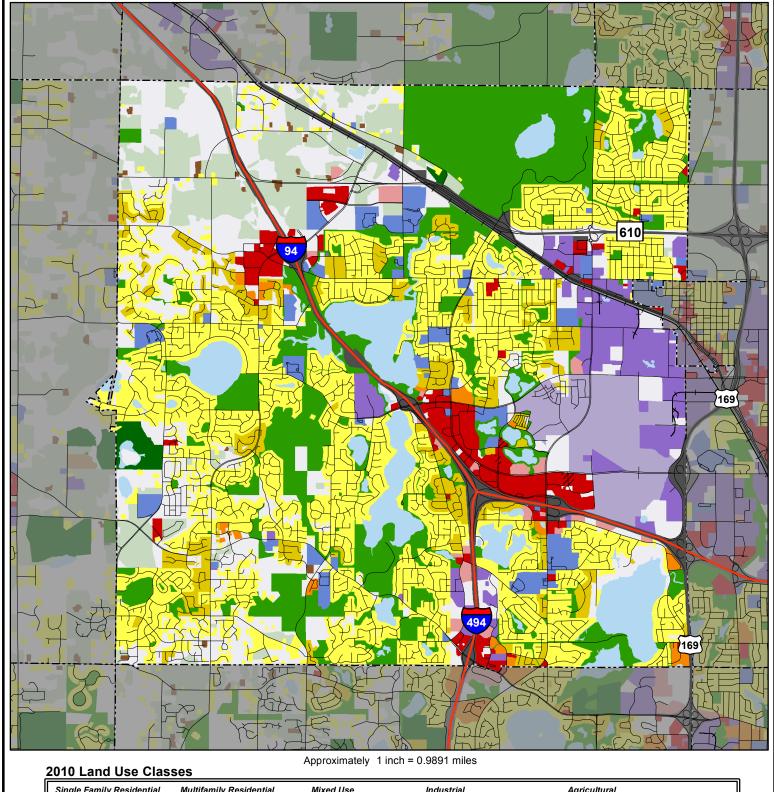

## 2010 Generalized Land Use

## **Maple Grove**

Single Family Residential Multifamily Residential Mixed Use Industrial Agricultural Transportation Agricultural Activities Multifamily Mixed-Use Residential Industrial and Utility Farmstead Major Highway Mixed-Use Industrial Manufactured Housing Park Extractive Seasonal / Vacation Major Railway Other Mixed-Use Commercial Park and Recreation Single Family, Detached Commercial Undeveloped Airport or Airstrip Park, Recreation, or Preserve Retail and Other Commercial Institutional Single Family, Attached Open Water Office Institutional

Land Use Data Sources: 2010 State of Minnesota Aerial Imagery • 2005 Generalized Land Use Delineations • NCompass Technologies Road Centerline Data 2010 Parcel Data from all Seven Metropolitan Counties • Internet Resources • Field Checks • Community Feedback