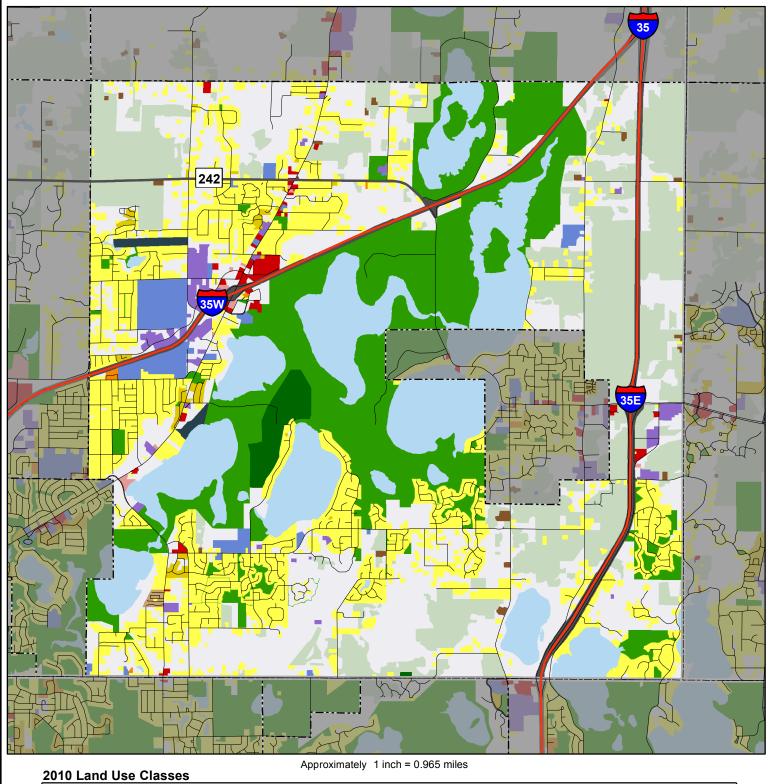

## 2010 Generalized Land Use

## **Lino Lakes**

Single Family Residential Multifamily Residential Mixed Use Industrial Agricultural Transportation Agricultural Activities Multifamily Mixed-Use Residential Industrial and Utility Farmstead Major Highway Mixed-Use Industrial Manufactured Housing Park Extractive Seasonal / Vacation Major Railway Other Mixed-Use Commercial Park and Recreation Single Family, Detached Commercial Undeveloped Airport or Airstrip Park, Recreation, or Preserve Retail and Other Commercial Institutional Single Family, Attached Open Water Office Institutional

Land Use Data Sources: 2010 State of Minnesota Aerial Imagery • 2005 Generalized Land Use Delineations • NCompass Technologies Road Centerline Data 2010 Parcel Data from all Seven Metropolitan Counties • Internet Resources • Field Checks • Community Feedback