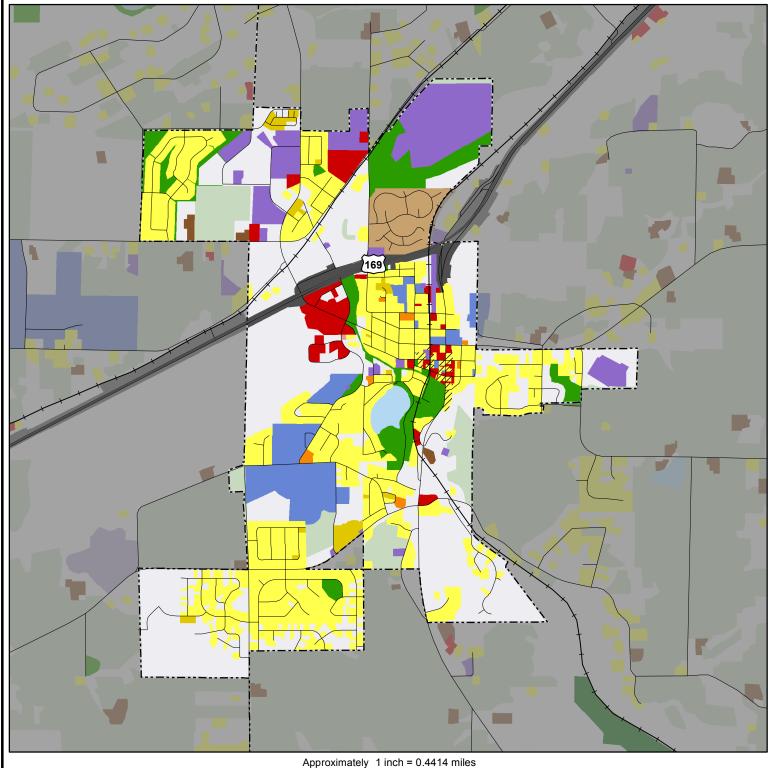

## 2010 Generalized Land Use

## **Jordan**

## 2010 Land Use Classes Single Family Residential Multifamily Residential Mixed Use Industrial Agricultural Transportation Agricultural Activities Multifamily Mixed-Use Residential Industrial and Utility Farmstead Major Highway Mixed-Use Industrial Manufactured Housing Park Extractive Seasonal / Vacation Major Railway Other Mixed-Use Commercial Park and Recreation Single Family, Detached Commercial Undeveloped Airport or Airstrip Park, Recreation, or Preserve Retail and Other Commercial Institutional Single Family, Attached Open Water Office Institutional

Land Use Data Sources: 2010 State of Minnesota Aerial Imagery • 2005 Generalized Land Use Delineations • NCompass Technologies Road Centerline Data 2010 Parcel Data from all Seven Metropolitan Counties • Internet Resources • Field Checks • Community Feedback

- · · City and Township Boundaries

Roads --- NCompass, April 2010 Railway --- MNDOT, 2001