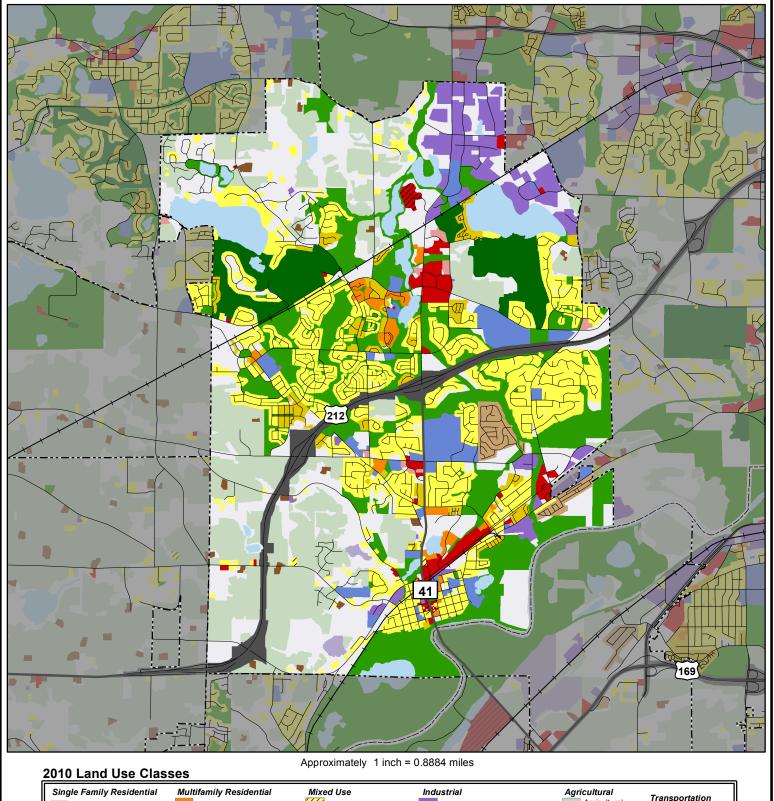

## 2010 Generalized Land Use

## Chaska

Transportation Agricultural Activities Farmstead Multifamily Mixed-Use Residential Industrial and Utility Major Highway Mixed-Use Industrial Manufactured Housing Park Extractive Seasonal / Vacation Major Railway Other Mixed-Use Commercial Park and Recreation Single Family, Detached Commercial Undeveloped Airport or Airstrip Park, Recreation, or Preserve Retail and Other Commercial Institutional Single Family, Attached Open Water Office Institutional

Land Use Data Sources: 2010 State of Minnesota Aerial Imagery • 2005 Generalized Land Use Delineations • NCompass Technologies Road Centerline Data 2010 Parcel Data from all Seven Metropolitan Counties • Internet Resources • Field Checks • Community Feedback