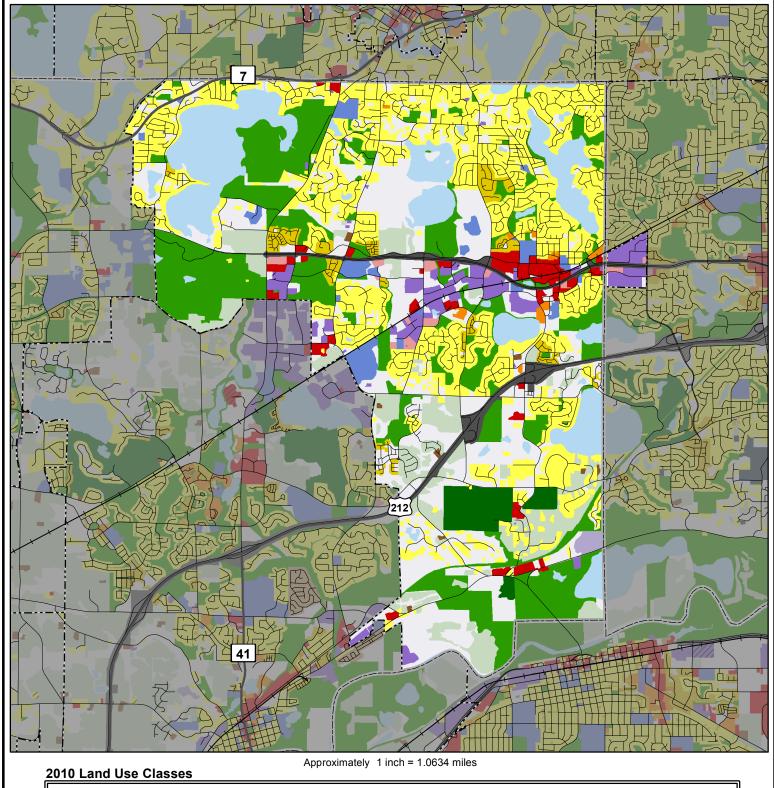

## 2010 Generalized Land Use

## Chanhassen

Single Family Residential Multifamily Residential Mixed Use Industrial Agricultural Transportation Agricultural Activities Farmstead Multifamily Mixed-Use Residential Industrial and Utility Mixed-Use Industrial Manufactured Housing Park Extractive Seasonal / Vacation Other Mixed-Use Commercial Commercial Park and Recreation Single Family, Detached Undeveloped Park, Recreation, or Preserve Retail and Other Commercial Institutional Single Family, Attached Open Water Office Institutional

Land Use Data Sources: 2010 State of Minnesota Aerial Imagery • 2005 Generalized Land Use Delineations • NCompass Technologies Road Centerline Data 2010 Parcel Data from all Seven Metropolitan Counties • Internet Resources • Field Checks • Community Feedback