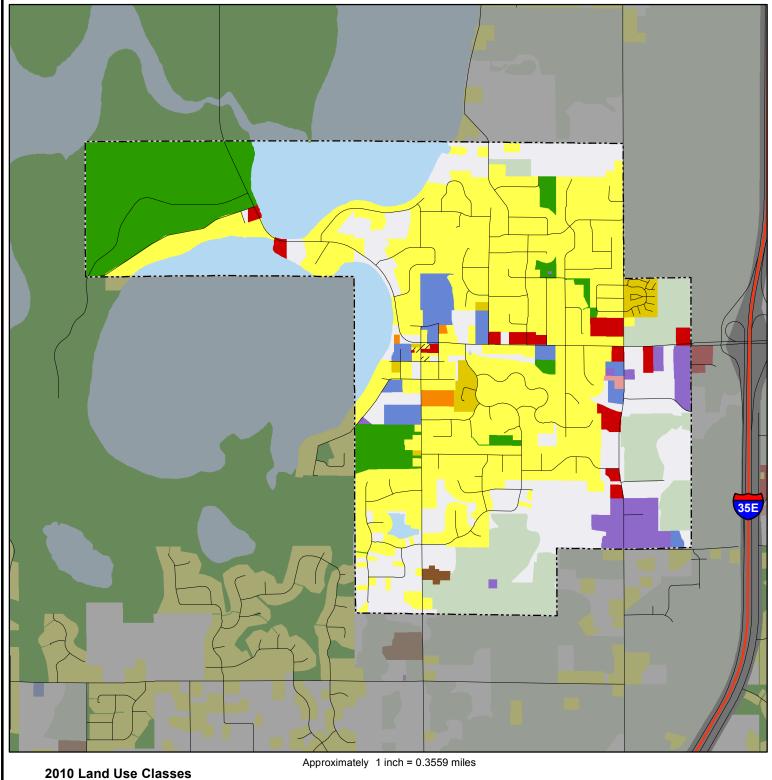

## 2010 Generalized Land Use

## Centerville

Single Family Residential Multifamily Residential Mixed Use Industrial Agricultural Transportation Agricultural Activities Multifamily Mixed-Use Residential Industrial and Utility Farmstead Major Highway Mixed-Use Industrial Manufactured Housing Park Extractive Seasonal / Vacation Major Railway Other Mixed-Use Commercial Park and Recreation Single Family, Detached Commercial Undeveloped Airport or Airstrip Retail and Other Commercial Park, Recreation, or Preserve Institutional Single Family, Attached Open Water Office Institutional Golf

Land Use Data Sources: 2010 State of Minnesota Aerial Imagery • 2005 Generalized Land Use Delineations • NCompass Technologies Road Centerline Data
2010 Parcel Data from all Seven Metropolitan Counties • Internet Resources • Field Checks • Community Feedback