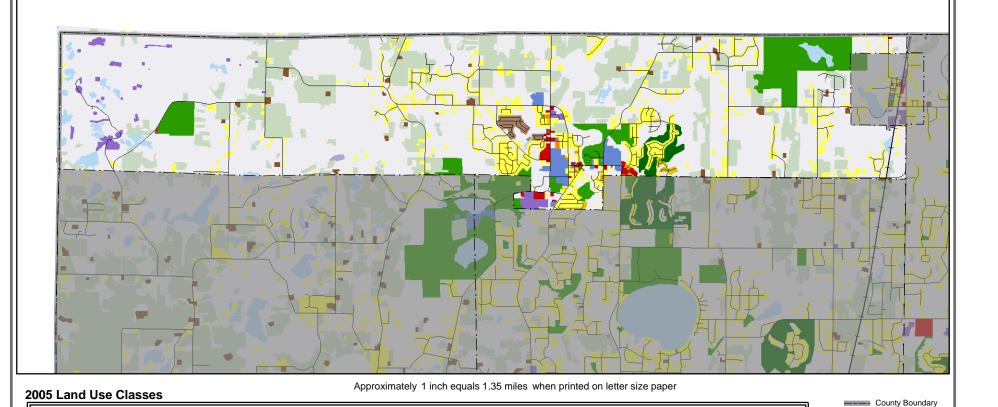

## 2005 Generalized Land Use = St. Francis

Industrial

Golf

Industrial and Utility

Park, Recreation, or Preserve

Extractive

Park and Recreation

## Land Use Data Sources:

Single Family Residential

Seasonal / Vacation

Single Family, Detached

Single Family, Attached

Farmstead

- 2005 MARKHURD Aerial Imagery
  2000 Generalized Land Use Delineations
- The Lawrence Group's Road Centerline Data
- 2005 Parcel Data from all Seven Metropolitan Counties

Multifamily Residential

Manufactured Housing Park

Retail and Other Commercial

Multi-Family

Office

- Internet Resources
- Reverse Directories
- Field Checks

Mixed Use

Institutional

Institutional

Mixed-Use Residential

Mixed-Use Commercial

/// Mixed-Use Industrial

Community Feedback

Transportation

Major Highway

Airport or Airstrip

Major Railway

Agricultural

Other

Agricultural Activities

Undeveloped

Open Water

Roads

Railway --- MNDOT, 2001