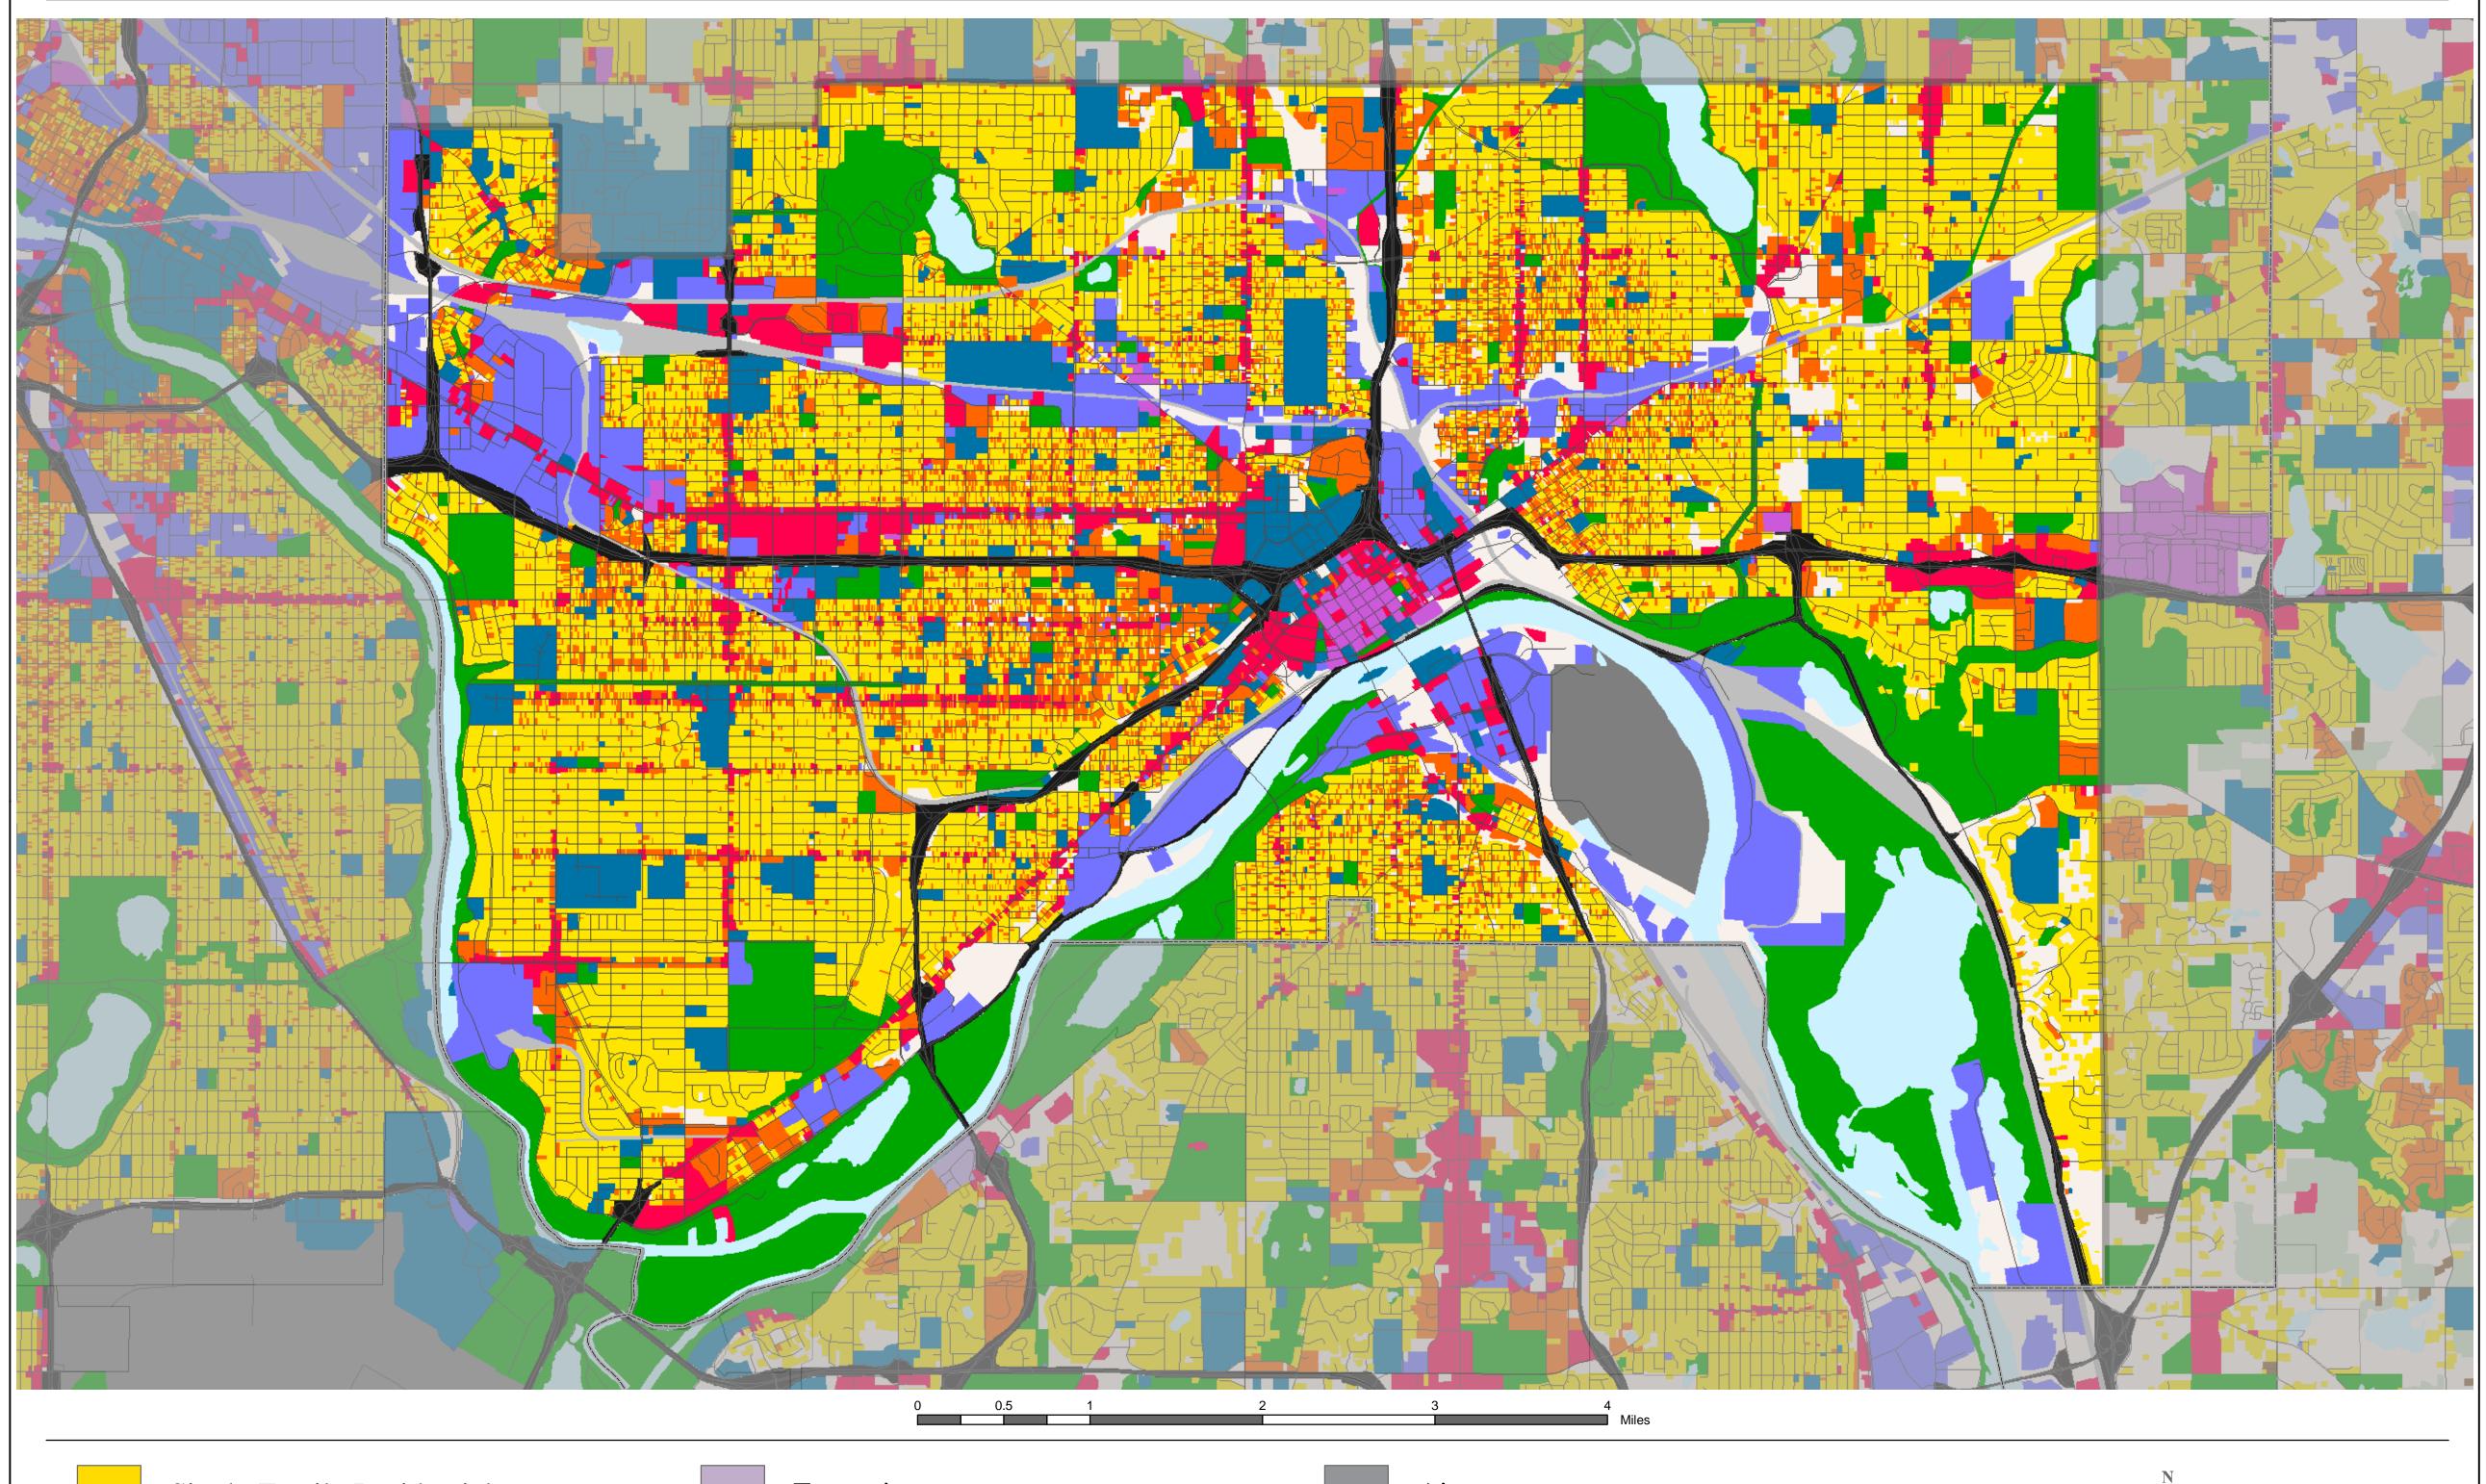

## 2000 Generalized Land Use St. Paul

Single-Family Residential

Multifamily Residential

Commercial

Industrial and Utility

Institutional

Mixed Use -
residential, industrial, commercial

Extractive -gravel pit and quarry

Farmstead

Water

Undeveloped

Agricultural

Park, Recreational, or Preservation Area

Airport

Major Vehicular Rights of Way

Multitrack Railway

County Boundary
Roadway

Building communities that work

Data Sources:

2000 Aerial Imagery, 1997 Land Use Delineations,The Lawrence Group's Road Centerline Data,2000 Parcel Data from all Seven Metropolitan Counties,Reverse Directories, Field Checks, Community Feedback