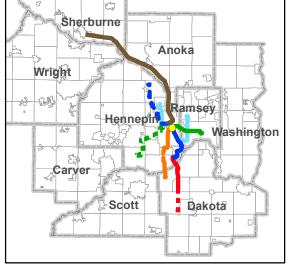

## Cedar-Riverside Station Blue Line

Planned Transit Station

Blue Line Extension

Blue Line

Northstar Commuter Rail

Green Line

■■■ Green Line Extension

Red Line

■■■ Red Line - Phase II

Orange Line

Arterial BRT

High Frequency Express Bus Route

Transit Bus Route

Parcel Boundary

| 48 Transit Routes within a nair mile of station: |                             |                                                 |                                                                     |                                                                                         |                                                                                                             |                                                                                                                                 |                                                                                                                                                     |
|--------------------------------------------------|-----------------------------|-------------------------------------------------|---------------------------------------------------------------------|-----------------------------------------------------------------------------------------|-------------------------------------------------------------------------------------------------------------|---------------------------------------------------------------------------------------------------------------------------------|-----------------------------------------------------------------------------------------------------------------------------------------------------|
| 40                                               | 444                         | 400                                             | 272                                                                 | 450                                                                                     | 050                                                                                                         | 70.4                                                                                                                            |                                                                                                                                                     |
| 19                                               | 114                         | 129                                             | 212                                                                 | 452                                                                                     | 652                                                                                                         | 724                                                                                                                             |                                                                                                                                                     |
| 22                                               | 115                         | 134                                             | 288                                                                 | 465                                                                                     | 663                                                                                                         | 774                                                                                                                             |                                                                                                                                                     |
| 67                                               | 118                         | 250                                             | 353                                                                 | 475                                                                                     | 684                                                                                                         | 789                                                                                                                             |                                                                                                                                                     |
| 94                                               | 121                         | 252                                             | 355                                                                 | 490                                                                                     | 695                                                                                                         | 901                                                                                                                             |                                                                                                                                                     |
| 111                                              | 122                         | 263                                             | 365                                                                 | 579                                                                                     | 698                                                                                                         | 902                                                                                                                             |                                                                                                                                                     |
| 113                                              | 123                         | 264                                             | 375                                                                 | 643                                                                                     | 721                                                                                                         |                                                                                                                                 |                                                                                                                                                     |
|                                                  |                             |                                                 |                                                                     |                                                                                         |                                                                                                             |                                                                                                                                 |                                                                                                                                                     |
|                                                  | 19<br>22<br>67<br>94<br>111 | 19 114<br>22 115<br>67 118<br>94 121<br>111 122 | 19 114 129<br>22 115 134<br>67 118 250<br>94 121 252<br>111 122 263 | 19 114 129 272<br>22 115 134 288<br>67 118 250 353<br>94 121 252 355<br>111 122 263 365 | 19 114 129 272 452<br>22 115 134 288 465<br>67 118 250 353 475<br>94 121 252 355 490<br>111 122 263 365 579 | 19 114 129 272 452 652<br>22 115 134 288 465 663<br>67 118 250 353 475 684<br>94 121 252 355 490 695<br>111 122 263 365 579 698 | 19 114 129 272 452 652 724<br>22 115 134 288 465 663 774<br>67 118 250 353 475 684 789<br>94 121 252 355 490 695 901<br>111 122 263 365 579 698 902 |